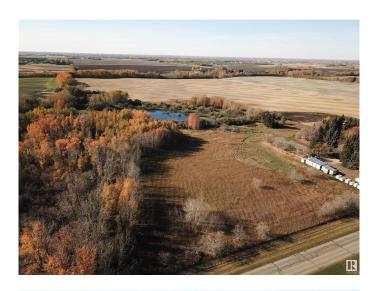

## \$394,900

0 Bedroom, 0.00 Bathroom, Rural on 17.25 Acres

None, Rural Parkland County, AB

Just minutes south of Spruce Grove, this stunning 17.25 acre vacant land parcel is a dream waiting to unfold. Easily accessible with all paved roads, the property features gently rolling terrain that offers a harmonious blend of open spaces and lush treed areas. Whether you're envisioning your dream home or exploring the possibilities for your next venture, this breathtaking slice of nature is the perfect canvas. Immerse yourself in the beauty and serenity of the landscape as spring breathes new life into the surroundings. This is your chance to secure a breathtaking property that promises endless possibilities and timeless appeal.