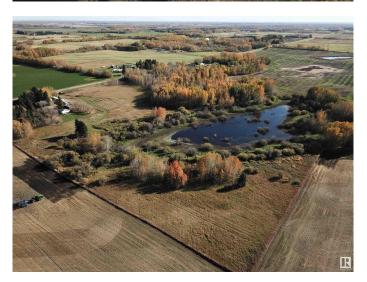

## \$394,900

0 Bedroom, 0.00 Bathroom, Rural on 17.25 Acres

None, Rural Parkland County, AB

Just minutes south of Spruce Grove, this stunning 17.25 acre vacant land parcel is a dream waiting to unfold. Easily accessible with all paved roads, the property features gently rolling terrain that offers a harmonious blend of open spaces and lush treed areas. Whether you're envisioning your dream home or exploring the possibilities for your next venture, this breathtaking slice of nature is the perfect canvas. Immerse yourself in the beauty and serenity of the landscape as spring breathes new life into the surroundings. This is your chance to secure a breathtaking property that promises endless possibilities and timeless appeal.