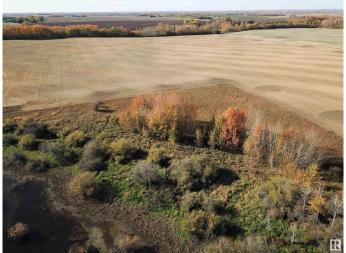

## \$394,900

0 Bedroom, 0.00 Bathroom, Rural on 17.25 Acres

None, Rural Parkland County, AB

Just minutes south of Spruce Grove, this stunning 17.25 acre vacant land parcel is a dream waiting to unfold. Easily accessible with all paved roads, the property features gently rolling terrain that offers a harmonious blend of open spaces and lush treed areas. Whether you're envisioning your dream home or exploring the possibilities for your next venture, this breathtaking slice of nature is the perfect canvas. Immerse yourself in the beauty and serenity of the landscape as spring breathes new life into the surroundings. This is your chance to secure a breathtaking property that promises endless possibilities and timeless appeal.