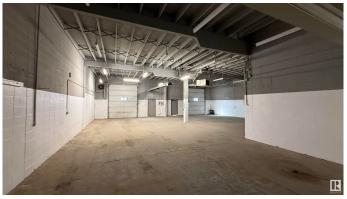

#### \$750,000

0 Bedroom, 0.00 Bathroom, Industrial on 0.00 Acres

Dominion Industrial, Edmonton, AB

Great 2 bay warehouse on separate titles 2000 sq.ft.each Fully open as one bay 4000 sq.ft.Nice front offices 14 feet overhead doors units 14829 and 14831 are for Sale Linc # for other unit is 003314919 There is no condo feesâ€IIn fact the billboard generates about \$16,000 per year . Billboard revenue pays for entire complex insurance There is Condo Association

### Exterior

Exterior Block Construction Block