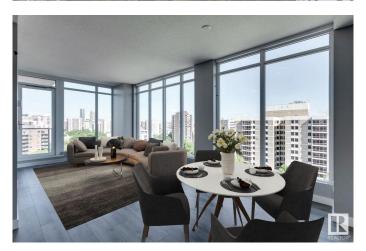

## \$2.995

3 Bedroom, 2.00 Bathroom, 1,477 sqft Rental on 0.00 Acres

WîhkwÃantôwin, Edmonton, AB

For those in search of an elevated urban escape with a promise of continuous discovery, look no further than The View. Just steps away from the LRT, allowing easy access to the downtown core and the University of Alberta, The View reframes everyday living with vibrant connections and amenities that spark new, unexpected outlooks on a life well-lived. Discover a place where every detail is designed to elevate your lifestyle and inspire your senses. Unit Features: - Insuite Laundry - Stainless steel appliances (Dishwasher, Microwave, Stove, Fridge) - Private Balconies Building Amenities: - Fitness Room - Concierge -Rooftop Terrace - Luxury Lounge - Bicycle Storage - EV Charging Stations