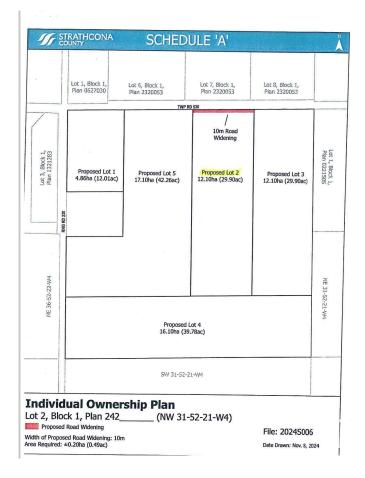

#### \$569,702

0 Bedroom, 0.00 Bathroom, Rural on 29.90 Acres

None, Rural Strathcona County, AB

CLOSE PROXIMITY TO ARDROSSAN AND SHERWOOD PARK!...BEAUTIFUL ROLLING LAND, TREED, PRIVATE SETTING...GREAT BUILDING SITE...APPROACHES PAID FOR, PAID TO LOT LINE...GAS AND POWER ADJACENT TO PROPERTY...VERY PRIVATE!

## **Essential Information**

| MLS® #    | E4429815        |
|-----------|-----------------|
| Price     | \$569,702       |
| Bathrooms | 0.00            |
| Acres     | 29.90           |
| Туре      | Rural           |
| Sub-Type  | Vacant Lot/Land |
| Status    | Active          |

## **Community Information**

| Address     | Rr 220 Twp Rd 530       |
|-------------|-------------------------|
| Area        | Rural Strathcona County |
| Subdivision | None                    |
| City        | Rural Strathcona County |
| County      | ALBERTA                 |
| Province    | AB                      |
| Postal Code | T8A 6M8                 |

## **Additional Information**

| Date Listed    | April 9th, 2025 |
|----------------|-----------------|
| Days on Market | 19              |
| Zoning         | Zone 80         |

DATA IS DEEMED RELIABLE BUT IS NOT GUARANTEED ACCURATE BY THE RE EDMONTON. COPYRIGHT 2025 BY THE REALTORSA® ASSOCIATION OF RESERVED.Trademarks are owned or controlled by the Canadian Real Estate Asso estate professionals who are members of CREA (REALTORA®, REALTORSA®) and provide (MLS®, Multiple Listing Service®) Listing information last updated on April 28th, 2025 at 12:17am MDT