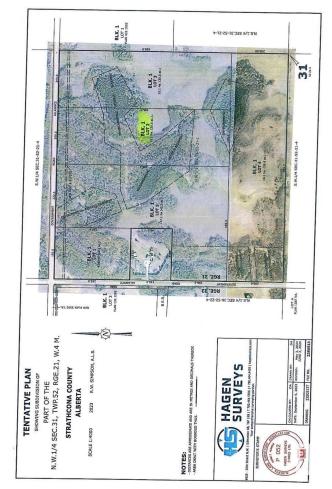

#### \$569,702

0 Bedroom, 0.00 Bathroom, Rural on 29.90 Acres

None, Rural Strathcona County, AB

CLOSE PROXIMITY TO ARDROSSAN AND SHERWOOD PARK!...BEAUTIFUL ROLLING LAND, TREED, PRIVATE SETTING...GREAT BUILDING SITE...APPROACHES PAID FOR, PAID TO LOT LINE...GAS AND POWER ADJACENT TO PROPERTY...VERY PRIVATE!

## **Essential Information**

| MLS® #    | E4429815        |
|-----------|-----------------|
| Price     | \$569,702       |
| Bathrooms | 0.00            |
| Acres     | 29.90           |
| Туре      | Rural           |
| Sub-Type  | Vacant Lot/Land |
| Status    | Active          |

## **Community Information**

| Address     | Rr 220 Twp Rd 530       |
|-------------|-------------------------|
| Area        | Rural Strathcona County |
| Subdivision | None                    |
| City        | Rural Strathcona County |
| County      | ALBERTA                 |
| Province    | AB                      |
| Postal Code | T8A 6M8                 |