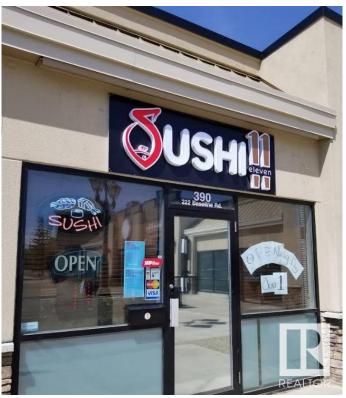

# \$175,000 - 390 222 Baseline Road, Sherwood Park

MLS® #E4429614

#### \$175,000

0 Bedroom, 0.00 Bathroom, Business on 0.00 Acres

Broadview Park, Sherwood Park, AB

Location, Location, and Location! Don't miss this wonderful opportunity to own a well-established Japanese Restaurant in a prime location of Baseline Sherwood Park. Many repeat customers. Fully equipped kitchen with nice set up. Buyer may change to the other menu as long as landlord approve. Do not miss it!

# **Community Information**

| Address     | 390 222 Baseline Road |
|-------------|-----------------------|
| Area        | Sherwood Park         |
| Subdivision | Broadview Park        |
| City        | Sherwood Park         |
| County      | ALBERTA               |
| Province    | AB                    |
| Postal Code | T8H 2W7               |