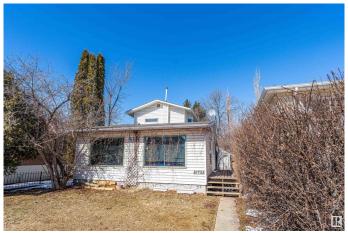

# \$368,000 - 10752 68 Avenue, Edmonton

MLS® #E4429590

# \$368,000

4 Bedroom, 2.00 Bathroom, 1,280 sqft Single Family on 0.00 Acres

Allendale, Edmonton, AB

Welcome to Allendale, this charming 1.5 storey home situated in a quiet street on a 40' x 99.2' lot. It's a perfect Investment property with great location for growing families, rental investment, or future Infill development. Close to all amenities, including U of A, public transportation, shopping, major intersections and highways. Inside, the living room is bright and welcoming, featuring a large bay window that fills the space with natural light. The renovated kitchen boasts a vaulted ceiling, upgraded appliances including a gas stove, and newer cabinetry and countertops. With two bedrooms on the main floor and two more upstairs, this home is both functional and full of character.