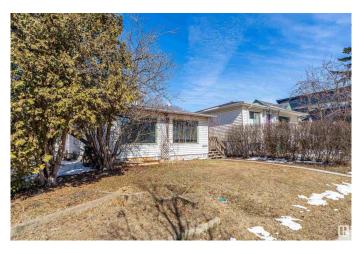

# \$368,000 - 10752 68 Avenue, Edmonton

MLS® #E4429590

# \$368,000

4 Bedroom, 2.00 Bathroom, 1,280 sqft Single Family on 0.00 Acres

Allendale, Edmonton, AB

Welcome to Allendale, this charming 1.5 storey home situated in a quiet street on a 40' x 99.2' lot. It's a perfect Investment property with great location for growing families, rental investment, or future Infill development. Close to all amenities, including U of A, public transportation, shopping, major intersections and highways. Inside, the living room is bright and welcoming, featuring a large bay window that fills the space with natural light. The renovated kitchen boasts a vaulted ceiling, upgraded appliances including a gas stove, and newer cabinetry and countertops. With two bedrooms on the main floor and two more upstairs, this home is both functional and full of character.