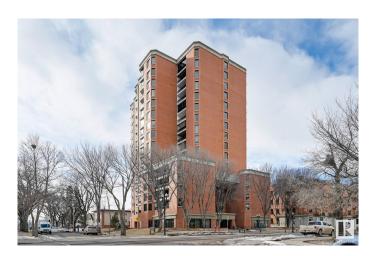

# \$125,000 - 203 11503 100 Avenue, Edmonton

MLS® #E4429498

#### \$125,000

1 Bedroom, 1.00 Bathroom, 484 sqft Condo / Townhouse on 0.00 Acres

WîhkwÃantôwin, Edmonton, AB

TREELINE VIEWS from this RENOVATED BRIGHT studio suite in the majestic, iconic LEMARCHAND TOWER conveniently located steps away from the river valley walking/biking trails, restaurants, coffee shops & quick access to the U of A, Brewery District & Ice District. Open layout with an upgraded kitchen with white cabinetry and an eating bar. Newer vinyl plank flooring throughout. 4 piece main bathroom. Good size balcony with an east exposure. Included is the stove, fridge, washer, dryer and A/C. Titled underground parking #247 on P2. LeMarchand has a guest suite & a renovated social room with a patio. A perfect executive condo! Shows very well!

# **Community Information**

Address 203 11503 100 Avenue

Area Edmonton

Subdivision Wîhkwêntôwin

City Edmonton
County ALBERTA

Province AB

Postal Code T5K 2K7