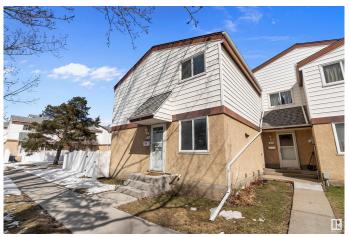

### \$279,990

3 Bedroom, 1.50 Bathroom, 1,076 sqft Condo / Townhouse on 0.00 Acres

Tweddle Place, Edmonton, AB

Fully renovated corner-unit townhouse in Twin Terrace! This 1075 sq/ft home offers 3 bedrooms, 2 bathrooms, and is perfect for a growing family. The bright kitchen features all-new finishes and appliances, plus a dining area and cozy breakfast nook to enjoy the morning sun. The spacious main floor includes a large living area with both front and back doors opening to your fenced yardâ€"perfect for kids and pets. Upstairs you'll find 3 generous bedrooms with ample closet space and a beautifully updated full bath. The basement is framed and ready for a 4th bedroom, office, or storage space. High-efficiency furnace, newer water heater, and a brand new laundry pair make this home move-in ready!

#### **Exterior**

Exterior Wood, Stucco, Vinyl

**Exterior Features** Fenced, Playground Nearby, Public Transportation, Recreation Use,

Schools, Shopping Nearby

Roof **Asphalt Shingles** 

Wood, Stucco, Vinyl Construction Concrete Perimeter