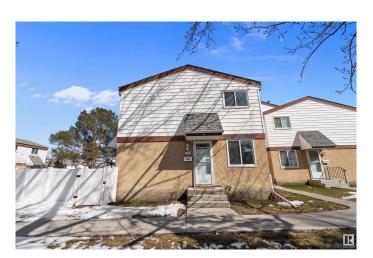

### \$279,990

3 Bedroom, 1.50 Bathroom, 1,076 sqft Condo / Townhouse on 0.00 Acres

Tweddle Place, Edmonton, AB

Fully renovated corner-unit townhouse in Twin Terrace! This 1075 sq/ft home offers 3 bedrooms, 2 bathrooms, and is perfect for a growing family. The bright kitchen features all-new finishes and appliances, plus a dining area and cozy breakfast nook to enjoy the morning sun. The spacious main floor includes a large living area with both front and back doors opening to your fenced yardâ€"perfect for kids and pets. Upstairs you'll find 3 generous bedrooms with ample closet space and a beautifully updated full bath. The basement is framed and ready for a 4th bedroom, office, or storage space. High-efficiency furnace, newer water heater, and a brand new laundry pair make this home move-in ready!

#### **Exterior**

Exterior Wood, Stucco, Vinyl

**Exterior Features** Fenced, Playground Nearby, Public Transportation, Recreation Use,

Schools, Shopping Nearby

Roof **Asphalt Shingles** 

Wood, Stucco, Vinyl Construction Concrete Perimeter