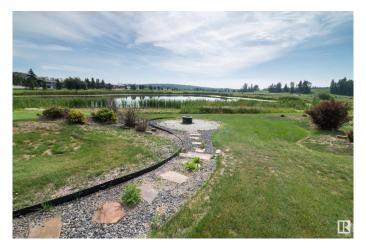

## \$149,702

0 Bedroom, 0.00 Bathroom, Rural on 0.15 Acres

Trestle Creek Golf Resort, Rural Parkland County, AB

ULTIMATE PLAYGROUND…...JUST 1 HOUR WEST OF THE CITYâ€I..SPECTACULAR GOLF RESORT….MULTIPLE AMENITIES….SOUGHT AFTER LAKESIDE LOCATION….BACKS WATER…. ~!WELCOME HOME!~ This RV lot is owned. not leased and has THOUSANDS of dollars spent. Concrete parking pad, cozy fire-pit area, shed for storage 12 x 12 with roll up door for the golf cart, and all the extra toys… all set on what I would argue THE BEST LOT IN THE ENTIRE DEVELOPMENT!!! Area has a 27 hole gold course, lake and water park (like seriously… the families memories to be made are priceless!). There is an option to purchase the RV\* The second you arrive, be sure to feel your blood pressure drop.. and life at the resort to take over!~

## **Exterior**

Exterior Features Flat Site, Golf Nearby, See Remarks