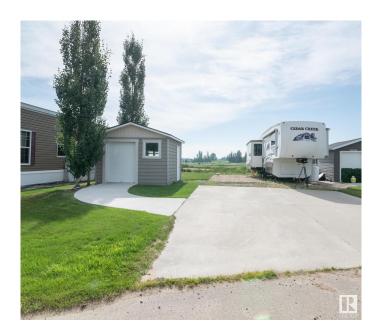

## \$149,702

0 Bedroom, 0.00 Bathroom, Rural on 0.15 Acres

Trestle Creek Golf Resort, Rural Parkland County, AB

ULTIMATE PLAYGROUND…...JUST 1 HOUR WEST OF THE CITYâ€I..SPECTACULAR GOLF RESORT….MULTIPLE AMENITIES….SOUGHT AFTER LAKESIDE LOCATION….BACKS WATER…. ~!WELCOME HOME!~ This RV lot is owned. not leased and has THOUSANDS of dollars spent. Concrete parking pad, cozy fire-pit area, shed for storage 12 x 12 with roll up door for the golf cart, and all the extra toys… all set on what I would argue THE BEST LOT IN THE ENTIRE DEVELOPMENT!!! Area has a 27 hole gold course, lake and water park (like seriously… the families memories to be made are priceless!). There is an option to purchase the RV\* The second you arrive, be sure to feel your blood pressure drop.. and life at the resort to take over!~

## **Exterior**

Exterior Features Flat Site, Golf Nearby, See Remarks