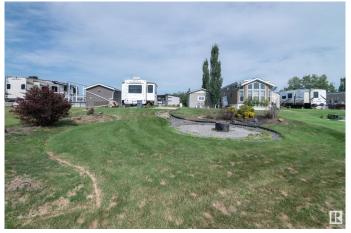

## \$149,702

0 Bedroom, 0.00 Bathroom, Rural on 0.15 Acres

Trestle Creek Golf Resort, Rural Parkland County, AB

ULTIMATE PLAYGROUND…...JUST 1 HOUR WEST OF THE CITYâ€I..SPECTACULAR GOLF RESORT….MULTIPLE AMENITIES….SOUGHT AFTER LAKESIDE LOCATION….BACKS WATER…. ~!WELCOME HOME!~ This RV lot is owned. not leased and has THOUSANDS of dollars spent. Concrete parking pad, cozy fire-pit area, shed for storage 12 x 12 with roll up door for the golf cart, and all the extra toys… all set on what I would argue THE BEST LOT IN THE ENTIRE DEVELOPMENT!!! Area has a 27 hole gold course, lake and water park (like seriously… the families memories to be made are priceless!). There is an option to purchase the RV\* The second you arrive, be sure to feel your blood pressure drop.. and life at the resort to take over!~

## **Exterior**

Exterior Features Flat Site, Golf Nearby, See Remarks