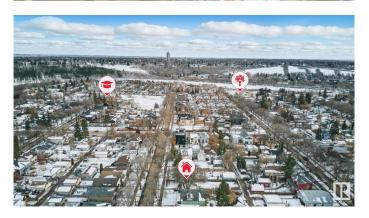

### \$606,000

1 Bedroom, 1.50 Bathroom, 1,132 sqft Single Family on 0.00 Acres

Riverdale, Edmonton, AB

Beautiful and large piece of property right in one of Edmonton's best neighborhoods Riverdale. Proximity to downtown, the River valley, steps away from Dogpatch Bistro and Bread and Butter bakery are the main takeaways with this great 50'x150' property. The home has recently undergone some abatement to get it ready for a large renovation. It can be brought back to life with a renovation or finish the process of bringing it down to make room for new development. There are renovation plans on the home and garage suite plans that are available to be added into the contract. This is definitely one worth considering in your property search!

# **Community Information**

Address 10184 90 Street

Area Edmonton
Subdivision Riverdale
City Edmonton
County ALBERTA

Province AB

Postal Code T5H 1R7