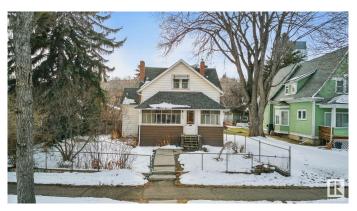

### \$606,000

1 Bedroom, 1.50 Bathroom, 1,132 sqft Single Family on 0.00 Acres

Riverdale, Edmonton, AB

Beautiful and large piece of property right in one of Edmonton's best neighborhoods Riverdale. Proximity to downtown, the River valley, steps away from Dogpatch Bistro and Bread and Butter bakery are the main takeaways with this great 50'x150' property. The home has recently undergone some abatement to get it ready for a large renovation. It can be brought back to life with a renovation or finish the process of bringing it down to make room for new development. There are renovation plans on the home and garage suite plans that are available to be added into the contract. This is definitely one worth considering in your property search!

Built in 1912

Year Built 1912

Type Single Family

Sub-Type Detached Single Family

Style 2 Storey
Status Active

#### **Exterior**

Exterior Wood

Exterior Features Back Lane, Fenced, Golf Nearby, Schools, Shopping Nearby

Roof Asphalt Shingles

Construction Wood

Foundation Concrete Perimeter