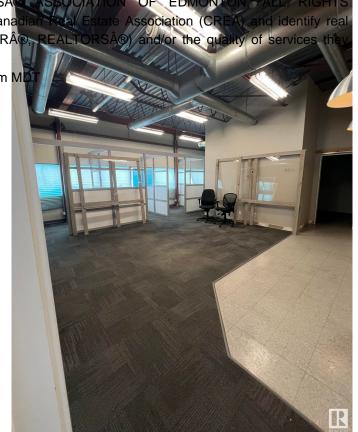

### \$0

0 Bedroom, 0.00 Bathroom, Retail on 0.00 Acres

Steinhauer, Edmonton, AB

Second Floor corner unit consisting of 2133 Square Feet. Bathroom in unit. Currently features multiple offices and open spaces. Located in a major shopping center with great exposure. 150 parking stalls. Mall is surrounded by residential neighbourhoods in a strategic location.