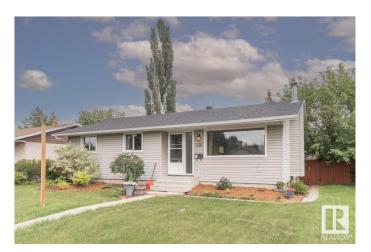

# \$519,649 - 5431 111a Street, Edmonton

MLS® #E4428693

# \$519,649

5 Bedroom, 2.00 Bathroom, 1,182 sqft Single Family on 0.00 Acres

Lendrum Place, Edmonton, AB

Rare opportunity for investment property.

1181sqft bungalow with legal suite located in
Lendrum close to University of Alberta and
LRT. This home features 3 bedrooms up with
1 4pce bath and laundry. Basement has 2
bedroom 1 4pce bath newer kitchen and
private laundry. This home has several
upgrades roof 8yrs Newer Furnaces, Central
Air Conditioning and hot water heater, newer
kitchens, bathrooms and appliances. This
property is close to all amenities, schools,
transportation and shopping. Great opportunity
for first time home buyer or investors!

# **Exterior**

Exterior Wood, Vinyl

Exterior Features Back Lane, Fenced, Landscaped, Paved Lane, Playground Nearby,

Public Swimming Pool, Public Transportation, Schools, Shopping

Nearby, Ski Hill Nearby

Roof Asphalt Shingles