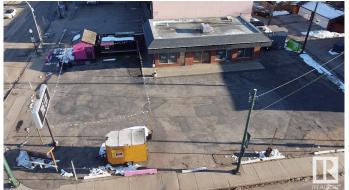

## \$2,100,000

0 Bedroom, 0.00 Bathroom, Land Commercial on 0.00 Acres

Westmount, Edmonton, AB

Prime Corner Lot in Westmount with Exceptional Redevelopment Opportunity. This high-profile corner lot is located in the heart of Edmonton's vibrant Westmount neighborhood, offering unmatched visibility along 124 Street and 107 Avenueâ€"a major commuter corridor with over 32,933 vehicles passing daily. This property presents a rare opportunity for redevelopment in one of Edmonton's most sought-after districts. Located in the city's premier main street shopping district, home to over 280 businesses, this site is perfectly positioned for a multi-family residential, mixed-use commercial, or retail redevelopment. With increasing demand for urban infill projects, this site is a perfect investment for developers and investors looking to capitalize on Edmonton's growing mixed-use and residential market.