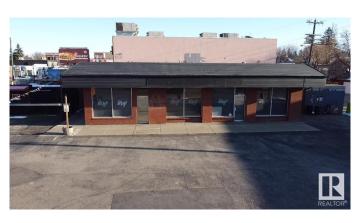

## \$2,100,000

0 Bedroom, 0.00 Bathroom, Land Commercial on 0.00 Acres

Westmount, Edmonton, AB

Prime Corner Lot in Westmount with Exceptional Redevelopment Opportunity. This high-profile corner lot is located in the heart of Edmonton's vibrant Westmount neighborhood, offering unmatched visibility along 124 Street and 107 Avenueâ€"a major commuter corridor with over 32,933 vehicles passing daily. This property presents a rare opportunity for redevelopment in one of Edmonton's most sought-after districts. Located in the city's premier main street shopping district, home to over 280 businesses, this site is perfectly positioned for a multi-family residential, mixed-use commercial, or retail redevelopment. With increasing demand for urban infill projects, this site is a perfect investment for developers and investors looking to capitalize on Edmonton's growing mixed-use and residential market.