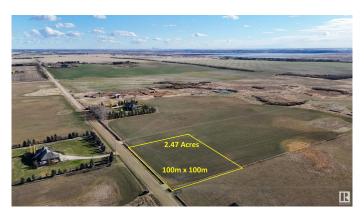

## \$289,900

0 Bedroom, 0.00 Bathroom, Rural on 2.47 Acres

None, Rural Sturgeon County, AB

DREAM ACREAGE - Ideally located at the TOP OF THE HILL just 10 MIN FROM ST.ALBERT, Edmonton or Spruce Grove. BUILD YOUR DREAM HOME with views to the South, ADD A SHOP or a Second Residence, all are PERMITTED UNDER THE ZONING. Newly subdivided 2.47 acres is 100m x 100m. Power and Gas at the road and less than 1km of gravel. GREAT OPPORTUNITY to get into the country and still be close to town. Adjacent 86 Acres of FARM LAND ALSO AVAILABLE - E4428414. High producing soil, seeded to pasture and hay and suitable for grains. Cross fenced and SET UP FOR HORSES with multiple ponds.