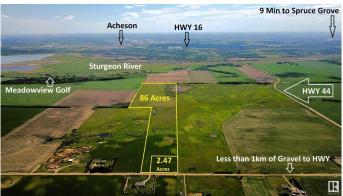

## \$289,900

0 Bedroom, 0.00 Bathroom, Rural on 2.47 Acres

None, Rural Sturgeon County, AB

DREAM ACREAGE - Ideally located at the TOP OF THE HILL just 10 MIN FROM ST.ALBERT, Edmonton or Spruce Grove. BUILD YOUR DREAM HOME with views to the South, ADD A SHOP or a Second Residence, all are PERMITTED UNDER THE ZONING. Newly subdivided 2.47 acres is 100m x 100m. Power and Gas at the road and less than 1km of gravel. GREAT OPPORTUNITY to get into the country and still be close to town. Adjacent 86 Acres of FARM LAND ALSO AVAILABLE - E4428414. High producing soil, seeded to pasture and hay and suitable for grains. Cross fenced and SET UP FOR HORSES with multiple ponds.

## **Community Information**

Address 26415 Twp Rd 540

Area Rural Sturgeon County

Subdivision None

City Rural Sturgeon County

County ALBERTA

Province AB

Postal Code T8T 1K6