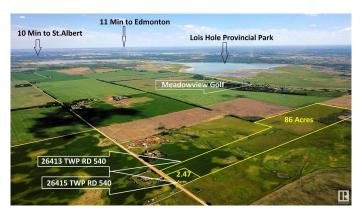

## \$289,900

0 Bedroom, 0.00 Bathroom, Rural on 2.47 Acres

None, Rural Sturgeon County, AB

DREAM ACREAGE - Ideally located at the TOP OF THE HILL just 10 MIN FROM ST.ALBERT, Edmonton or Spruce Grove. BUILD YOUR DREAM HOME with views to the South, ADD A SHOP or a Second Residence, all are PERMITTED UNDER THE ZONING. Newly subdivided 2.47 acres is 100m x 100m. Power and Gas at the road and less than 1km of gravel. GREAT OPPORTUNITY to get into the country and still be close to town. Adjacent 86 Acres of FARM LAND ALSO AVAILABLE - E4428414. High producing soil, seeded to pasture and hay and suitable for grains. Cross fenced and SET UP FOR HORSES with multiple ponds.

## **Community Information**

Address 26415 Twp Rd 540

Area Rural Sturgeon County

Subdivision None

City Rural Sturgeon County

County ALBERTA

Province AB

Postal Code T8T 1K6