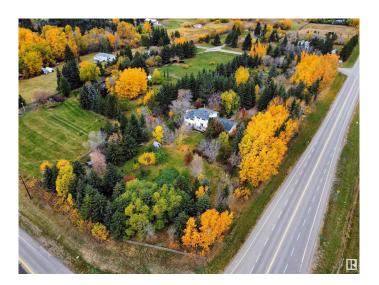

## \$525,000

4 Bedroom, 3.00 Bathroom, 2,000 sqft Rural on 3.02 Acres

Panorama Heights, Rural Parkland County, AB

Beautifully treed corner lot, with Apple and Pear and Cherry Trees, large Garden area, all set on 3+ acres straight north of Spruce Grove, all paved roads leading to this property. The house is approx 2000 sf on 3 levels, with an additional 740 sf below, main floor has a family room, kitchen, dining room and living room, and laundry room and full bathroom. Upstairs is 3 bedrooms and a newly renovated bathroom. The lower level has another family room, bedroom and full bath. there is another level below that is more for storage and mechanical. Triple attached garage Panorama Heights is a mature subdivision only 10 minutes from Spruce Grove and easy drive to St. Albert. Home will need some TLC

### **Essential Information**

MLS® # E4428307
Price \$525,000
Bedrooms 4
Bathrooms 3.00
Full Baths 3
Square Footage 2,000

Acres 3.02 Year Built 1975

Type Rural

Sub-Type Detached Single Family

Style 5 Level Split

#### **Exterior**

Exterior Wood

Exterior Features Corner Lot, Fruit Trees/Shrubs, Treed Lot

Construction Wood

Foundation Concrete Perimeter