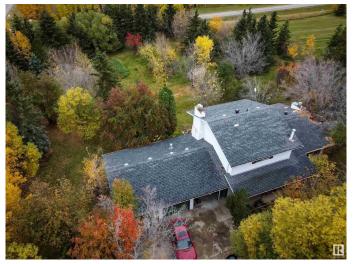

## \$525,000

4 Bedroom, 3.00 Bathroom, 2,000 sqft Rural on 3.02 Acres

Panorama Heights, Rural Parkland County, AB

Beautifully treed corner lot, with Apple and Pear and Cherry Trees, large Garden area, all set on 3+ acres straight north of Spruce Grove, all paved roads leading to this property. The house is approx 2000 sf on 3 levels, with an additional 740 sf below, main floor has a family room, kitchen, dining room and living room, and laundry room and full bathroom. Upstairs is 3 bedrooms and a newly renovated bathroom. The lower level has another family room, bedroom and full bath. there is another level below that is more for storage and mechanical. Triple attached garage Panorama Heights is a mature subdivision only 10 minutes from Spruce Grove and easy drive to St. Albert. Home will need some TLC

#### **Exterior**

Exterior Wood

Exterior Features Corner Lot, Fruit Trees/Shrubs, Treed Lot

Construction Wood

Foundation Concrete Perimeter