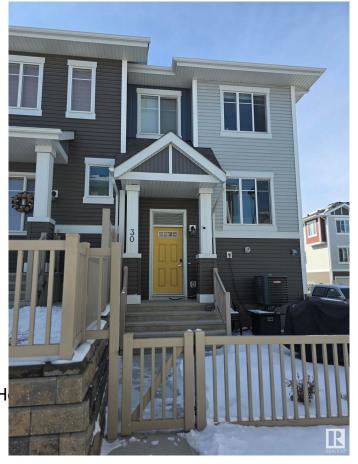

# \$359,900 - 30 2905 141 Street, Edmonton

MLS® #E4428102

#### \$359,900

2 Bedroom, 2.50 Bathroom, 1,256 sqft Condo / Townhouse on 0.00 Acres

Chappelle Area, Edmonton, AB

Welcome to this stunning open-concept townhome in the sought-after community of Chappelle! This 2 bedroom, 2.5 bathroom home offers a private fenced yard, an attached 2-car garage, in-suite laundry, low condo fees, and the comfort of Air Conditioning. The unit features a spacious living room, modern kitchen, two bedrooms with attached full bathroom, and plenty of storage. With quality finishes, stainless steel appliances, and laminate flooring. Perfectly located, you're steps away from serene ponds, walking trails, and community gardens, with easy access to schools, transit, and the Henday. Residents also enjoy access to Chappelle Gardens' recreation centre, skating rink, and more.

## **Community Information**

Address 30 2905 141 Street

Area Edmonton

Subdivision Chappelle Area

City Edmonton
County ALBERTA

Province AB

Postal Code T6W 3W4

#### **Exterior**

Exterior Wood, Vinyl

Exterior Features Corner Lot, Golf Nearby, La

**Shopping Nearby** 

Roof Asphalt Shingles

Construction Wood, Vinyl

Foundation Concrete Perimeter