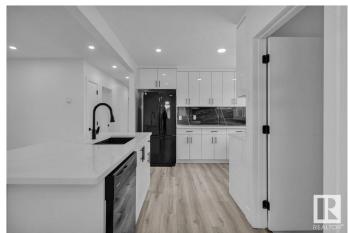

## \$449,900

5 Bedroom, 2.00 Bathroom, 1,042 sqft Single Family on 0.00 Acres

Kensington, Edmonton, AB

Would you look at this FULLY RENOVATED BEAUTIFUL bungalow! Stylish and Modernity meet in perfect harmony. You will get 5 bedrooms, 2 Full Washrooms, 2 Kitchens, Separate Basement Entrance, a Detached Garage, and a huge Backyard. This beauty is loaded with brand-new upgrades: Electrical, Plumbing, flooring, lighting, Paint, Cabinets, Countertops, Washrooms, HWT, Furnace, Shingles, Windows, and much more. Nestled in Kensington, it offers the perfect blend of comfort and convenience. Whether you're hosting family gatherings or enjoying a quiet night in, this home is designed for it all.