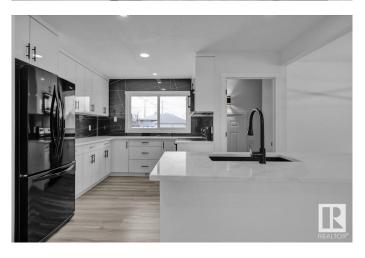

## \$449,900

5 Bedroom, 2.00 Bathroom, 1,042 sqft Single Family on 0.00 Acres

Kensington, Edmonton, AB

Would you look at this FULLY RENOVATED BEAUTIFUL bungalow! Stylish and Modernity meet in perfect harmony. You will get 5 bedrooms, 2 Full Washrooms, 2 Kitchens, Separate Basement Entrance, a Detached Garage, and a huge Backyard. This beauty is loaded with brand-new upgrades: Electrical, Plumbing, flooring, lighting, Paint, Cabinets, Countertops, Washrooms, HWT, Furnace, Shingles, Windows, and much more. Nestled in Kensington, it offers the perfect blend of comfort and convenience. Whether you're hosting family gatherings or enjoying a quiet night in, this home is designed for it all.