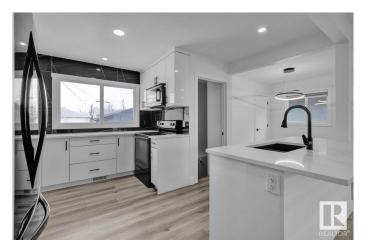

## \$449,900

5 Bedroom, 2.00 Bathroom, 1,042 sqft Single Family on 0.00 Acres

Kensington, Edmonton, AB

Would you look at this FULLY RENOVATED BEAUTIFUL bungalow! Stylish and Modernity meet in perfect harmony. You will get 5 bedrooms, 2 Full Washrooms, 2 Kitchens, Separate Basement Entrance, a Detached Garage, and a huge Backyard. This beauty is loaded with brand-new upgrades: Electrical, Plumbing, flooring, lighting, Paint, Cabinets, Countertops, Washrooms, HWT, Furnace, Shingles, Windows, and much more. Nestled in Kensington, it offers the perfect blend of comfort and convenience. Whether you're hosting family gatherings or enjoying a quiet night in, this home is designed for it all.