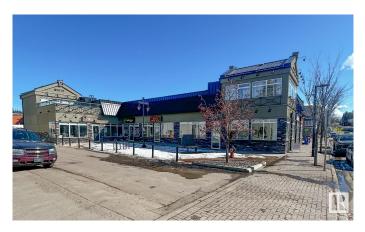

### \$3,190,000

0 Bedroom, 0.00 Bathroom, Retail on 0.00 Acres

Downtown (St. Albert), St. Albert, AB

15 Perron Street is a fully leased retail investment property in St. Albert. The property consists of seven leased suites with a Weighted Average Lease Term (WALT) of 3.98 years, providing stability and future leasing opportunities. The site features a 2,000 sq.ft.± courtyard for potential patio seating and is located near the St. Albert Downtown Farmers Market, which attracts over 20,000 visitors each Saturday. The property includes rear surface parking and grade loading.