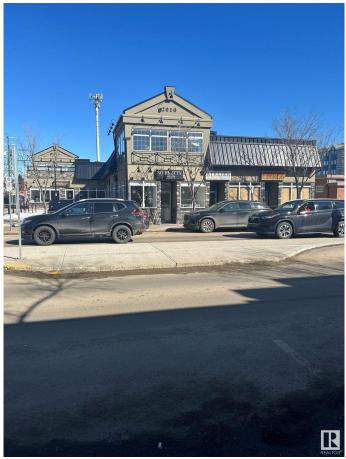

### \$3,190,000

0 Bedroom, 0.00 Bathroom, Retail on 0.00 Acres

Downtown (St. Albert), St. Albert, AB

15 Perron Street is a fully leased retail investment property in St. Albert. The property consists of seven leased suites with a Weighted Average Lease Term (WALT) of 3.98 years, providing stability and future leasing opportunities. The site features a 2,000 sq.ft.± courtyard for potential patio seating and is located near the St. Albert Downtown Farmers Market, which attracts over 20,000 visitors each Saturday. The property includes rear surface parking and grade loading.