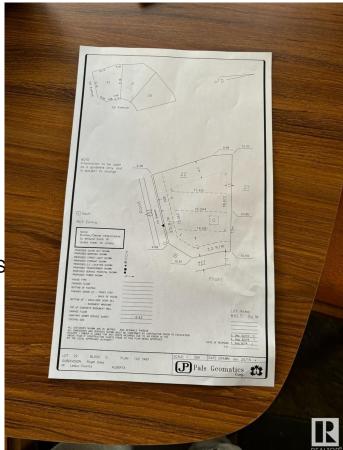

# **Community Information**

| Address     | 3004 59 Ave        |
|-------------|--------------------|
| Area        | Rural Leduc County |
| Subdivision | Royal Oaks_LEDU    |
| City        | Rural Leduc County |
| County      | ALBERTA            |
| Province    | AB                 |
| Postal Code | T4X 0X9            |

### Exterior

Exterior Features Airport Nearby, Corner Lot, S