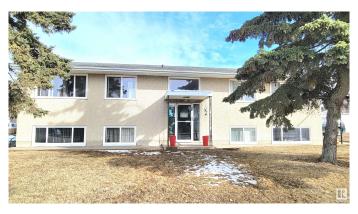

# \$699,000 - 4609 46 Street, Leduc

MLS® #E4427870

#### \$699,000

7 Bedroom, 4.00 Bathroom, 1,798 sqft Single Family on 0.00 Acres

South Telford, Leduc, AB

4 plex located next to Telford Lake, Telford Park and Peace Park, this fourplex offers three 2 bedroom and one 1 bedroom living units. Current revenues are \$56,4000 per year, with window upgrades, new roof in 2019 and recent boiler replacement and kitchen upgrades. Over 1790 sq ft per floor, this Raised bungalow fourplex is a rare find in this price range. With good Public Transit access and adjacent to F Lede Park, tenants are not hard to find. Fourplex offers central laundry in the basement, and one km from the Leduc Rec center. Located in the center of Leduc, this property is prime for long term rental returns!

Type Single Family

Sub-Type 4PLEX

Style Raised Bungalow

Status Active

#### **Exterior**

Exterior Wood, Stucco

Exterior Features Backs Onto Park/Trees, Corner Lot, Lake Access Property,

Park/Reserve

Roof Asphalt Shingles

Construction Wood, Stucco

Foundation Concrete Perimeter