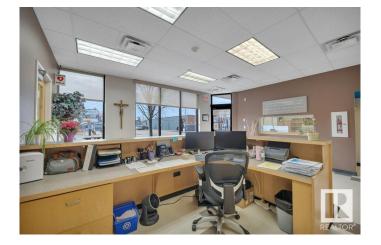

### \$2,500,000

0 Bedroom, 0.00 Bathroom, Office on 0.00 Acres

Central Business District (Leduc), Leduc, AB

Freestanding upgraded building in Central Leduc with offices and boardrooms. Upgraded flooring and finishes throughout. This property includes building, with a total of 5 City lots situated to the west and two lots to the rear of the building. The two lots to the rear of the building have the potential of being developed with a separate building and parking. the two lots at rear have separate titles and are listed below in remarks. The property is in mint condition and is move in ready.