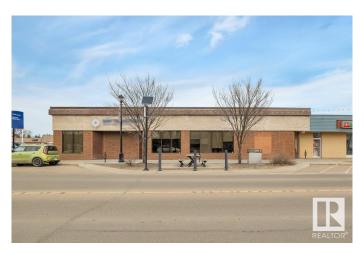

# \$2,500,000 - 4906 50 Avenue, Leduc

MLS® #E4427684

### \$2,500,000

0 Bedroom, 0.00 Bathroom, Office on 0.00 Acres

Central Business District (Leduc), Leduc, AB

Freestanding upgraded building in Central Leduc with offices and boardrooms. Upgraded flooring and finishes throughout. This property includes building, with a total of 5 City lots situated to the west and two lots to the rear of the building. The two lots to the rear of the building have the potential of being developed with a separate building and parking. the two lots at rear have separate titles and are listed below in remarks. The property is in mint condition and is move in ready.