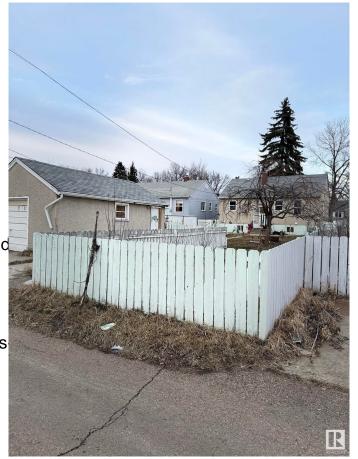

## \$349,000

1 Bedroom, 2.00 Bathroom, 797 sqft Single Family on 0.00 Acres

Spruce Avenue, Edmonton, AB

Investor alert or first time home buyer looking to find the perfect home in the community of Spruce Avenue. This little gem is waiting for you the first time buyer or sit and wait to build a larger home with the massive 43 X 150 yard. This house has numerous upgrades over the years, like newer shingles, windows, furnace and hot water tank, new flooring (Vinyl and laminate), baseboards, updated lighting, and much more. This charming gem is great for all types of investors or that very first place called home.

**Exterior** 

Exterior Wood, Stucco

Exterior Features Fenced, Fruit Trees/Shrubs,

Shopping Nearby

Roof Asphalt Shingles

Construction Wood, Stucco

Foundation Concrete Perimeter

**Additional Information** 