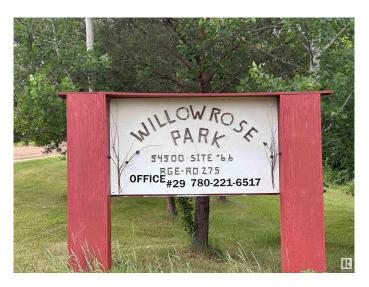

## \$1,750,000

0 Bedroom, 0.00 Bathroom, Business with Property on 0.00 Acres

None, Rural Sturgeon County, AB

This is a 28 lot Mobile Home Park located on the south side of Calahoo, AB. With a high occupancy rate, this park provides excellent revenue for any potential owner. Within close proximity to St. Albert, Stony Plain-Spruce Grove, the attractive location provides a fantastic opportunity for those who enjoy small community living while enjoying the close amenities larger centers offer. The park is connected to municipal sewer via a holding tank and pump out, along with a drilled well and associated water treatment system, while each pad is responsible for their own metered power & gas. There is potential for additional pads creating added revenue. Mobiles are not owned by the mobile home park.