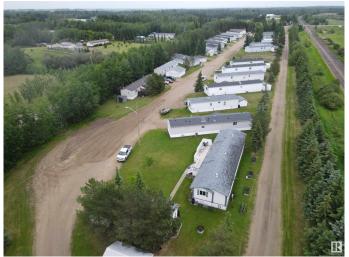

## \$1,750,000

0 Bedroom, 0.00 Bathroom, Business with Property on 0.00 Acres

None, Rural Sturgeon County, AB

This is a 28 lot Mobile Home Park located on the south side of Calahoo, AB. With a high occupancy rate, this park provides excellent revenue for any potential owner. Within close proximity to St. Albert, Stony Plain-Spruce Grove, the attractive location provides a fantastic opportunity for those who enjoy small community living while enjoying the close amenities larger centers offer. The park is connected to municipal sewer via a holding tank and pump out, along with a drilled well and associated water treatment system, while each pad is responsible for their own metered power & gas. There is potential for additional pads creating added revenue. Mobiles are not owned by the mobile home park.