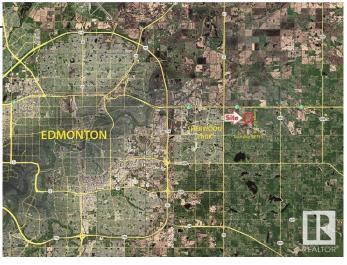

# \$3,725,000 - W. Side Of 224 Half-mile South Of Yellowhead, Sherwood Park

MLS® #E4427420

#### \$3,725,000

0 Bedroom, 0.00 Bathroom, Land Commercial on 0.00 Acres

None, Sherwood Park, AB

Near New areas of Cambrian and Bremner will reshape this area with massive potential for this site!!
Trunk Lines for Sanitary & Water are Nearby!
4 Miles East of Sherwood Park!
Great for Business/Industrial Site!

## **Community Information**

Address W. Side Of 224 Half-mile Sou

Area Sherwood Park

Subdivision None

City Sherwood Park

County ALBERTA

Province AB

Postal Code T8E 2K4