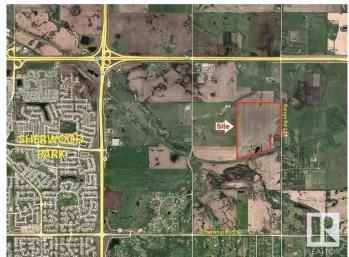

# \$3,725,000 - W. Side Of 224 Half-mile South Of Yellowhead, Sherwood Park

MLS® #E4427420

#### \$3,725,000

0 Bedroom, 0.00 Bathroom, Land Commercial on 0.00 Acres

None, Sherwood Park, AB

Near New areas of Cambrian and Bremner will reshape this area with massive potential for this site!!
Trunk Lines for Sanitary & Water are Nearby!
4 Miles East of Sherwood Park!
Great for Business/Industrial Site!

## **Community Information**

Address W. Side Of 224 Half-mile Sou

Area Sherwood Park

Subdivision None

City Sherwood Park

County ALBERTA

Province AB

Postal Code T8E 2K4