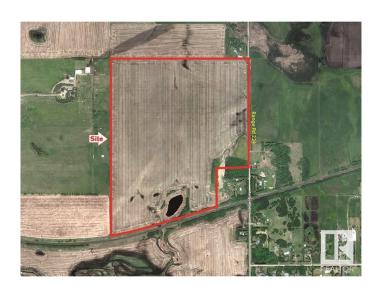

# \$3,725,000 - W. Side Of 224 Half-mile South Of Yellowhead, Sherwood Park

MLS® #E4427420

#### \$3,725,000

0 Bedroom, 0.00 Bathroom, Land Commercial on 0.00 Acres

None, Sherwood Park, AB

Near New areas of Cambrian and Bremner will reshape this area with massive potential for this site!!
Trunk Lines for Sanitary & Water are Nearby!
4 Miles East of Sherwood Park!
Great for Business/Industrial Site!

## **Community Information**

Address W. Side Of 224 Half-mile Sou

Area Sherwood Park

Subdivision None

City Sherwood Park

County ALBERTA

Province AB

Postal Code T8E 2K4