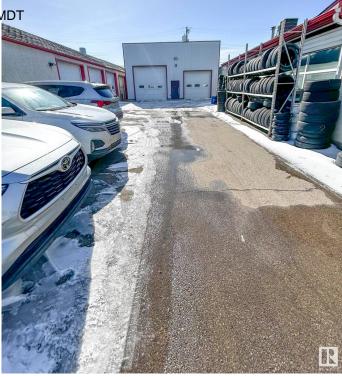

#### \$2,995,000

0 Bedroom, 0.00 Bathroom, Industrial on 0.00 Acres

Calgary Trail North, Edmonton, AB

Three freestanding industrial buildings totaling 13,572 sq. ft. on a 21,510 sq. ft. (0.49 acre) site. The property includes 3 buildings: Building 1 (10351): 6,600 sq. ft.; Building 2 (10353): 5,712 sq. ft.; Building 3: 1,200 sq. ft. Buildings 1 & 2 were originally built in 1954, with additions to Building 2 completed in 2000. Building 3 was added in 2009. Building 1 features include 13 grade-level overhead doors, a warehouse paint booth, and recent upgrades such as vinyl plank flooring, slat wall paneling, LED lighting, and fresh paint.