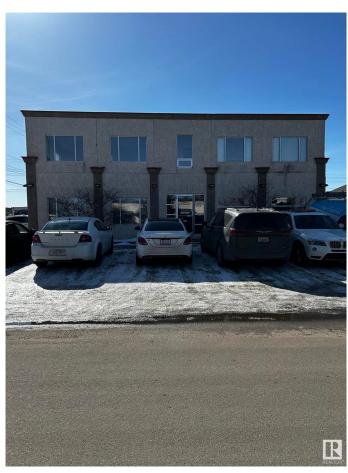

#### \$2,995,000

0 Bedroom, 0.00 Bathroom, Industrial on 0.00 Acres

Calgary Trail North, Edmonton, AB

Three freestanding industrial buildings totaling 13,572 sq. ft. on a 21,510 sq. ft. (0.49 acre) site. The property includes 3 buildings: Building 1 (10351): 6,600 sq. ft.; Building 2 (10353): 5,712 sq. ft.; Building 3: 1,200 sq. ft. Buildings 1 & 2 were originally built in 1954, with additions to Building 2 completed in 2000. Building 3 was added in 2009. Building 1 features include 13 grade-level overhead doors, a warehouse paint booth, and recent upgrades such as vinyl plank flooring, slat wall paneling, LED lighting, and fresh paint.