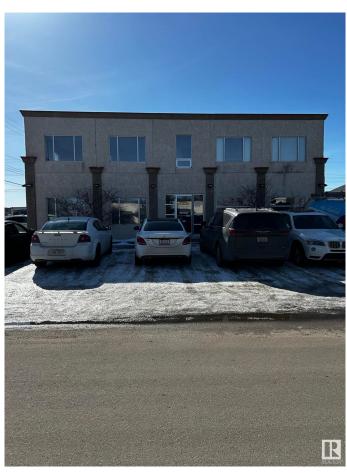

#### \$2,700,000

0 Bedroom, 0.00 Bathroom, Industrial on 0.00 Acres

Calgary Trail North, Edmonton, AB

Three freestanding industrial buildings totaling 13,572 sq. ft. on a 21,510 sq. ft. (0.49 acre) site. The property includes 3 buildings: Building 1 (10351): 6,600 sq. ft.; Building 2 (10353): 5,712 sq. ft.; Building 3: 1,200 sq. ft. Buildings 1 & 2 were originally built in 1954, with additions to Building 2 completed in 2000. Building 3 was added in 2009. Building 1 features include 13 grade-level overhead doors, a warehouse paint booth, and recent upgrades such as vinyl plank flooring, slat wall paneling, LED lighting, and fresh paint.

#### Exterior

| Exterior     | Mixed |
|--------------|-------|
| Construction | Mixed |