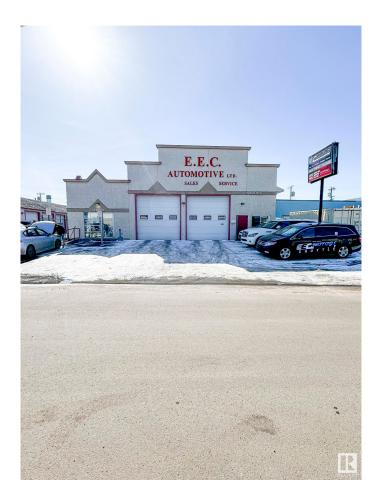

# \$2,700,000 - 10351 10353 60 Avenue, Edmonton

MLS® #E4427417

#### \$2,700,000

0 Bedroom, 0.00 Bathroom, Industrial on 0.00 Acres

Calgary Trail North, Edmonton, AB

Three freestanding industrial buildings totaling 13,572 sq. ft. on a 21,510 sq. ft. (0.49 acre) site. The property includes 3 buildings: Building 1 (10351): 6,600 sq. ft.; Building 2 (10353): 5,712 sq. ft.; Building 3: 1,200 sq. ft. Buildings 1 & 2 were originally built in 1954, with additions to Building 2 completed in 2000. Building 3 was added in 2009. Building 1 features include 13 grade-level overhead doors, a warehouse paint booth, and recent upgrades such as vinyl plank flooring, slat wall paneling, LED lighting, and fresh paint.

Built in 1954