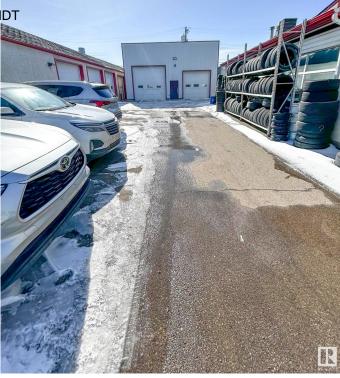

#### \$2,700,000

0 Bedroom, 0.00 Bathroom, Industrial on 0.00 Acres

Calgary Trail North, Edmonton, AB

Three freestanding industrial buildings totaling 13,572 sq. ft. on a 21,510 sq. ft. (0.49 acre) site. The property includes 3 buildings: Building 1 (10351): 6,600 sq. ft.; Building 2 (10353): 5,712 sq. ft.; Building 3: 1,200 sq. ft. Buildings 1 & 2 were originally built in 1954, with additions to Building 2 completed in 2000. Building 3 was added in 2009. Building 1 features include 13 grade-level overhead doors, a warehouse paint booth, and recent upgrades such as vinyl plank flooring, slat wall paneling, LED lighting, and fresh paint.