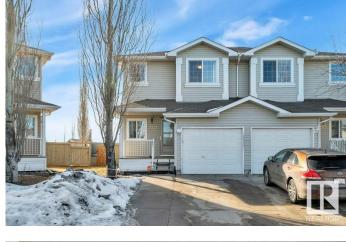

#### \$380,000

2 Bedroom, 2.50 Bathroom, 1,192 sqft Single Family on 0.00 Acres

Silver Berry, Edmonton, AB

Welcome to this 2-bedroom, 2.5-bathroom half duplex in the sought-after community of Silver Berry! Featuring an open-concept design and brand-new carpet, this home offers both comfort and style. The two spacious bedrooms include a primary suite with a 4-piece ensuite and dual walk-in closets. Enjoy the convenience of a single attached garage and the luxury of a massive backyardâ€"perfect for entertaining or relaxing. Located near The Meadows Rec Centre, Market at The Meadows, and scenic walking trails, with easy access to Anthony Henday and Whitemud Drive, this is truly a place to call home!

#### **Essential Information**

MLS® # E4427334 Price \$380,000

Bedrooms 2
Bathrooms 2.50
Full Baths 2
Half Baths 1

Square Footage 1,192 Acres 0.00 Year Built 2005

Type Single Family Sub-Type Half Duplex

Style 2 Storey
Status Active

## **Community Information**

Address 2909 23 Street

Area Edmonton
Subdivision Silver Berry
City Edmonton
County ALBERTA

Province AB

Postal Code T6T 2B2