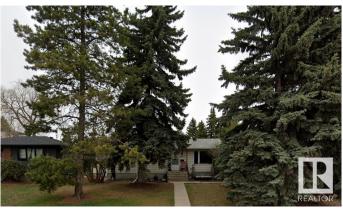

# \$585,000

2 Bedroom, 2.00 Bathroom, 998 sqft Single Family on 0.00 Acres

Parkview, Edmonton, AB

Prime Parkview Lot â€" Build Your Dream Home! Located in the highly sought-after community of Parkview, this 50' x 122' lot offers an incredible opportunity to build your dream home in one of Edmonton's most desirable neighborhoods. Surrounded by tree-lined streets and stunning custom homes, this property is ideal for those looking to create a modern masterpiece in a mature community. Parkview is known for its top-rated schools, beautiful parks, and quick access to the river valley, making it perfect for families and professionals alike. Enjoy the convenience of being just minutes from Downtown, the University of Alberta, and vibrant shopping and dining options in Crestwood and Glenora. Opportunities like this are rareâ€"don't miss your chance to secure a prime lot in one of Edmonton's best locations! Property sold as-is, where-is.

Built in 1955