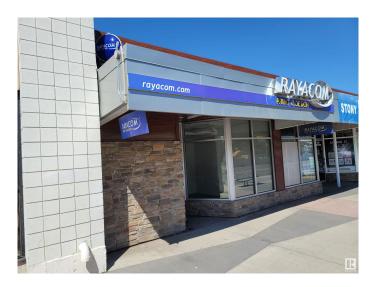

# \$0 - 15220 Stony Plain Road, Edmonton

MLS® #E4427303

### \$0

0 Bedroom, 0.00 Bathroom, Retail on 0.00 Acres

Canora, Edmonton, AB

Retail / Office Space Available - Stony Plain Road LAST AVAILABLE SPACE IN THE AREA 1600 Square Foot Space - Ideal for Retail or Office Prime Stony Plain Road Location Consists of storefront, reception area, 7 offices, washroom, lunchroom, storage, and 5 designated parking stalls in rear of building. New Flooring and Paint throughout.