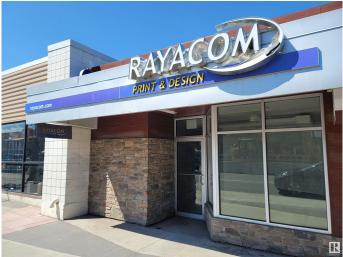

# \$0 - 15220 Stony Plain Road, Edmonton

MLS® #E4427303

### \$0

0 Bedroom, 0.00 Bathroom, Retail on 0.00 Acres

Canora, Edmonton, AB

Retail / Office Space Available - Stony Plain Road LAST AVAILABLE SPACE IN THE AREA 1600 Square Foot Space - Ideal for Retail or Office Prime Stony Plain Road Location Consists of storefront, reception area, 7 offices, washroom, lunchroom, storage, and 5 designated parking stalls in rear of building. New Flooring and Paint throughout.