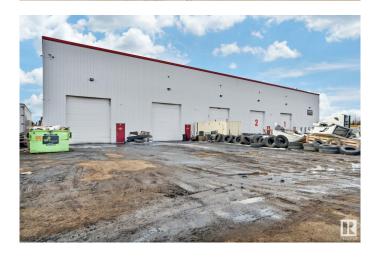

## \$5,990,000

0 Bedroom, 0.00 Bathroom, Industrial on 0.00 Acres

Southeast Industrial (Edmonton), Edmonton, AB

Prime Industrial Property on 34 St offers a ı17,814 SF multi-bay warehouse on a 4.81-Acre lot, boasting a low site coverage ratio of just 7.6%â€" providing a versatile opportunity for owner-users or investors seeking a multi-tenant asset. The fully graveled and fenced yard provides excellent functionality for storage, fleet parking, or industrial operations. Designed for efficiency, the building includes five (5) grade loading doors (14' x 16'), 3-phase power supply, and impressive ceiling heights of 33 feet in the front and 26 feet in the back. With minimal office buildout, this property prioritizes efficient warehouse and yard space. Conveniently located with direct access from 34 Street, and positioned between Sherwood Park Freeway and Whitemud Drive, it offers seamless connectivity and is just 5 minutes from Anthony Henday Drive. Don't miss this rare opportunity to secure a well-positioned industrial property with excellent access and flexibility. Close to all Amenities & Shopping Centre. Must See !!!!!

Built in 2015

### **Exterior**

Exterior Metal
Construction Metal