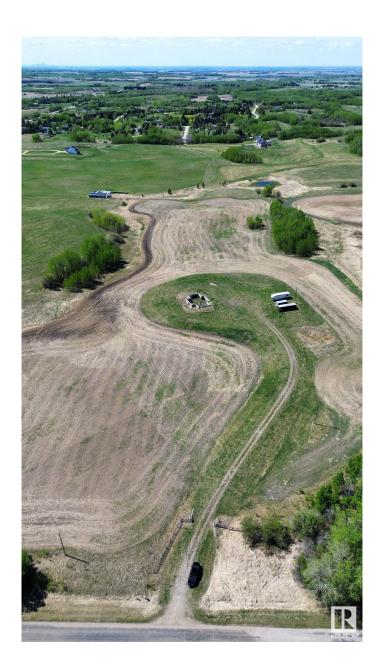

#### \$420,000

0 Bedroom, 0.00 Bathroom, Rural on 18.29 Acres

None, Rural Strathcona County, AB

Prime 18-Acre Parcel Near Sherwood Park & Fort Saskatchewan!Discover the convenience of rural privacy and urban convenience with this fully fenced property, ideally located just minutes from both Sherwood Park and Fort Saskatchewan. With power and natural gas already brought onto the property, much of the prep work is already complete making this an excellent opportunity to build your dream home. A gravel driveway leads directly to the building site, where a concrete foundation is already in place. With an engineering report, you can confirm if the property is ready to build on or, if you prefer to start fresh, the sellers are open to removing the existing foundation. Enjoy open, usable acres for recreation, farming, or future development you choose how to make it your own!

## Exterior

Exterior Features Fenced, Recreation Use, See