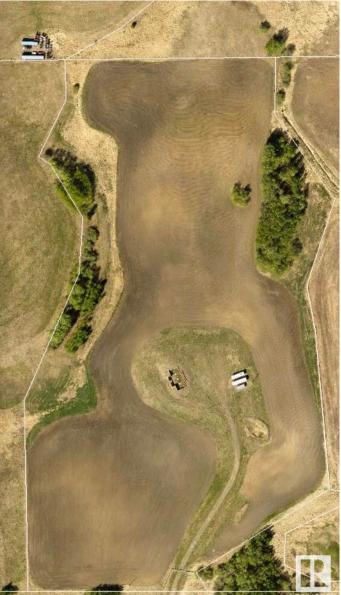

#### \$420,000

0 Bedroom, 0.00 Bathroom, Rural on 18.29 Acres

None, Rural Strathcona County, AB

Prime 18-Acre Parcel Near Sherwood Park & Fort Saskatchewan!Discover the convenience of rural privacy and urban convenience with this fully fenced property, ideally located just minutes from both Sherwood Park and Fort Saskatchewan. With power and natural gas already brought onto the property, much of the prep work is already complete making this an excellent opportunity to build your dream home. A gravel driveway leads directly to the building site, where a concrete foundation is already in place. With an engineering report, you can confirm if the property is ready to build on or, if you prefer to start fresh, the sellers are open to removing the existing foundation. Enjoy open, usable acres for recreation, farming, or future development you choose how to make it your own!

#### **Essential Information**

| MLS® #    | E4427207        |
|-----------|-----------------|
| Price     | \$420,000       |
| Bathrooms | 0.00            |
| Acres     | 18.29           |
| Туре      | Rural           |
| Sub-Type  | Vacant Lot/Land |
| Status    | Active          |
|           |                 |

## **Community Information**

| Address     | Twp 540 Range Road 212  |
|-------------|-------------------------|
| Area        | Rural Strathcona County |
| Subdivision | None                    |
| City        | Rural Strathcona County |
| County      | ALBERTA                 |
| Province    | AB                      |
| Postal Code | T8G 2C2                 |
|             |                         |