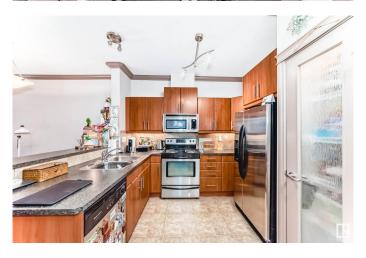

### \$199,900

1 Bedroom, 1.00 Bathroom, 589 sqft Condo / Townhouse on 0.00 Acres

Ritchie, Edmonton, AB

Welcome to Ritchie This air-conditioned ground-level condo offers the perfect blend of comfort and convenience. Featuring a 1 bed + den layout with 9 ft ceilings, in-suite laundry, and a cozy fireplace, it's designed for modern living. The patio comes with a gas line. Enjoy titled underground parking, a storage unit, and top-notch building amenities, including a gym, wash bay, and guest suites. Steps from Whyte Ave this unit is next to all the amenities, this is the perfect home for students, professionals, or investors. Don't miss out!

## Interior

**Appliances** Air Conditioning-Central, Dishwasher - Energy Star, Dryer, Garage

Opener, Microwave Hood Fan, Refrigerator, Stove-Electric, Washer

Heating Hot Water, Natural Gas