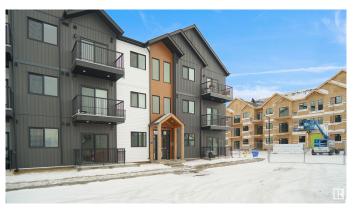

# \$229,998 - 103 9215 228 Street, Edmonton

MLS® #E4427068

#### \$229,998

2 Bedroom, 2.00 Bathroom, 697 sqft Condo / Townhouse on 0.00 Acres

Secord, Edmonton, AB

Welcome to Nordic Village in Secord, where we master the art of Scandinavian design. This urban flat is StreetSide Developments "Sisu" model which has modern Nordic farmhouse architecture and energy efficient construction, our maintenance free townhomes & urban flats offer the amenities you need â€" without the big price tag. Here's what you can expect to find in this exciting new West Edmonton community. Modern finishes including quartz counters & vinyl plank flooring. Ample visitor parking, close to all amenities and much more.
\*\*\* This unit is almost complete the photos used are of the same unit and colors may vary , should be complete by the end of June \*\*\*