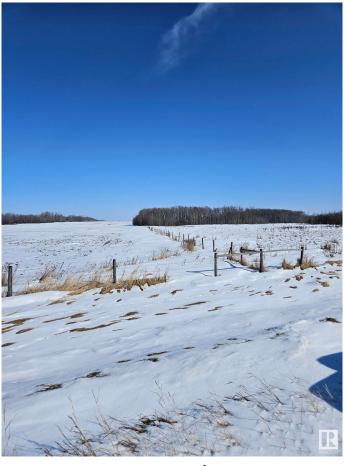

### \$749,900

0 Bedroom, 0.00 Bathroom, Rural on 130.85 Acres

None, Rural Leduc County, AB

Here's your chance to own a peice of property with lots of possibilities.130.85 acres that include 70 acres cultivated land with the balance in bush and pasture. A great building site. Large dugout for animals. Close to Millet and Leduc and just off the Hwy.

#### **Exterior**

Exterior Features Airport Nearby, Fenced, Flat Site, Golf Nearby, Shopping Nearby, See