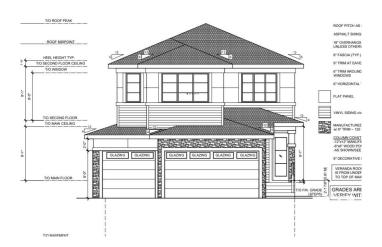

## \$729,900

3 Bedroom, 4.00 Bathroom, 2,353 sqft Single Family on 0.00 Acres

Woodbend, Leduc, AB

TRIPLE CAR GARAGE || Main door Open to above foyer welcomes you to the home. Open to above Living area with feature wall & electric fireplace. Den on main floor could be used as bedroom and full bathroom.

#### **Essential Information**

MLS® # E4426916 Price \$729,900

Bedrooms 3
Bathrooms 4.00

Full Baths 4

Square Footage 2,353 Acres 0.00

Year Built 2024

Type Single Family

Sub-Type Detached Single Family

Style 2 Storey
Status Active

#### **Exterior**

Exterior Wood, Vinyl

Exterior Features Airport Nearby, Schools, Shopping Nearby

Roof Asphalt Shingles

Construction Wood, Vinyl

Foundation Concrete Perimeter