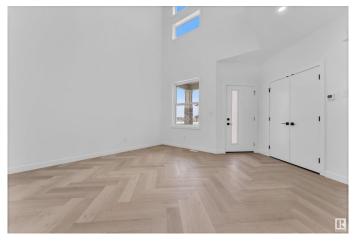

## \$729,900

3 Bedroom, 4.00 Bathroom, 2,353 sqft Single Family on 0.00 Acres

Woodbend, Leduc, AB

TRIPLE CAR GARAGE || Main door Open to above foyer welcomes you to the home. Open to above Living area with feature wall & electric fireplace. Den on main floor could be used as bedroom and full bathroom.

BEAUTIFUL Built In Kitchen truly a masterpiece with Centre island. Pantry for extra storage. Dining nook with access to backyard. Oak staircase leads to bonus room. Huge Primary br with 5pc fully custom ensuite & W/I closet. Two more br's with common bathroom. Laundry on 2nd floor. Side entrance for basement. This house checks off all the columns and you can choose all colors and finishes.