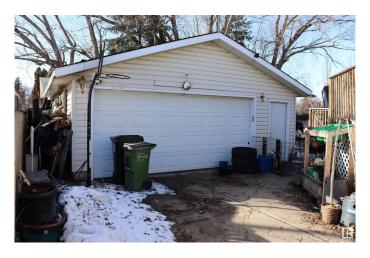

me buyers. Checkout this beautiful bi-level house in the Lorelei neighborhood offering a character of timeless classic and requires TLC with your personal touch. 3-Bedrooms, Living room, kitchen, dinning and full bathroom on Main floor, FINISHED BASEMENT offers Recreation room, 2 additional bedrooms, laundry & full bathroom. Huge Deck, Extra wide detached garage and long drive way perfect for RV PARKING. Great location in a family friendly neighborhood with easy access to amenities. \*\*\*Please note\*\*\* THE PROPERTY IS SOLD "AS IS AT THE TIME OF POSSESSION. NO WARRANTIES OR REPRESENTATIONS―.

Built in 1976

#### **Essential Information**

MLS® # E4426869 Price \$315,000

Bedrooms 5

Bathrooms 2.00

Full Baths 2

Square Footage 1,069

Acres 0.00

Year Built 1976

Type Single Family







Sub-Type Detached Single Family

Style Bi-Level Status Active

## **Community Information**

Address 16536 102 Street

Area Edmonton

Subdivision Lorelei

City Edmonton
County ALBERTA

Province AB

Postal Code T5X 2H3

#### **Amenities**

Amenities Deck, See Remarks

Parking Double Garage Detached

#### Interior

Appliances None, See Remarks

Heating Forced Air-1, Natural Gas

Stories 2

Has Basement Yes

Basement Full, Finished

#### **Exterior**

Exterior Wood, Vinyl

Exterior Features Fenced, Flat Site, Schools, Shopping Nearby

Roof Asphalt Shingles

Construction Wood, Vinyl

Foundation Concrete Perimeter

#### Additional Information

Date Listed March 21st, 2025

Days on Market 29

Zoning Zone 27

DATA IS DEEMED RELIABLE BUT IS NOT GUARANTEED ACCURATE BY THE REALTORS® ASSOCIATION OF