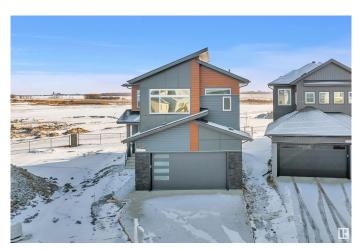

#### \$699,000

5 Bedroom, 4.00 Bathroom, 2,497 sqft Single Family on 0.00 Acres

Woodbend, Leduc, AB

READY TO MOVE In || DOUBLE CAR GARAGE Upgraded BRAND New Detached Home | 5 BED 4 BATH | Main door entrance leads you to Open to above Living area. Family area with beautiful feature wall & fireplace. Main floor bedroom and full bathroom. BEAUTIFUL EXTENDED kitchen with Centre island. HUGE Spice Kitchen with lot of cabinets. Dining nook with access to backyard . Oak staircase leading to bonus room with feature wall. Huge Primary br with stunning feature wall, indent ceiling, 5pc fully custom ensuite & W/I closet . Bedroom 2 & Bedroom 3 with jack & jill bathroom. Bedroom 4 with common bathroom. Laundry on 2nd floor with sink. Side entrance for basement. This house checks off all the columns.

#### **Exterior**

Exterior Wood, Vinyl

Exterior Features Airport Nearby, Schools, Shopping Nearby

Roof Asphalt Shingles

Construction Wood, Vinyl

Foundation Concrete Perimeter