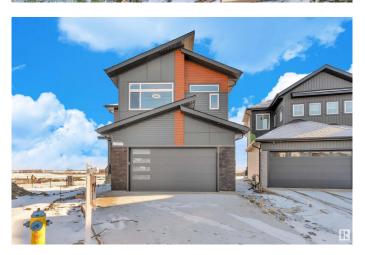

#### \$699,000

5 Bedroom, 4.00 Bathroom, 2,497 sqft Single Family on 0.00 Acres

Woodbend, Leduc, AB

READY TO MOVE In || DOUBLE CAR GARAGE Upgraded BRAND New Detached Home | 5 BED 4 BATH | Main door entrance leads you to Open to above Living area. Family area with beautiful feature wall & fireplace. Main floor bedroom and full bathroom. BEAUTIFUL EXTENDED kitchen with Centre island. HUGE Spice Kitchen with lot of cabinets. Dining nook with access to backyard . Oak staircase leading to bonus room with feature wall. Huge Primary br with stunning feature wall, indent ceiling, 5pc fully custom ensuite & W/I closet . Bedroom 2 & Bedroom 3 with jack & jill bathroom. Bedroom 4 with common bathroom. Laundry on 2nd floor with sink. Side entrance for basement. This house checks off all the columns.

#### **Exterior**

Exterior Wood, Vinyl

Exterior Features Airport Nearby, Schools, Shopping Nearby

Roof Asphalt Shingles

Construction Wood, Vinyl

Foundation Concrete Perimeter