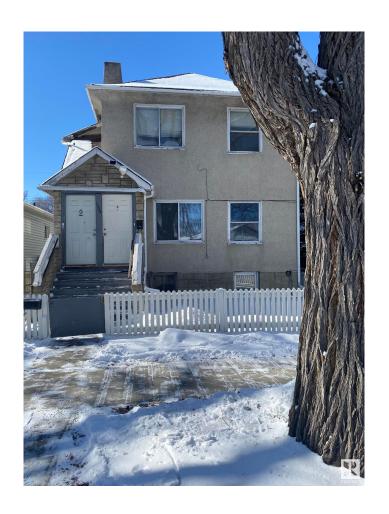

# \$229,900 - 11320 89 Street, Edmonton

MLS® #E4426661

### \$229.900

1 Bedroom, 3.00 Bathroom, 1,399 sqft Single Family on 0.00 Acres

Alberta Avenue, Edmonton, AB

2 STORY HOME IS PRICED FOR A STARTER HOME OWNER or a BUILDER or an INVESTOR. HOME IS PRICED WELL BELOW CITY ASSESSMENT. COMES WITH 3 SUITES OR USE AS A 5 BEDROOM HOME, FOR A BIG FAMILY. ALL THIS AT A SMALL PRICE. POSSIBLE DUPLEX OR MULTI UNITY BUILDING SITE. City of Edmonton Inspected site has 3 suites IS on a 33FT. X 120 foot lot. Suites are fully occupied. This property is approved and inspected by the Health Department. Zoned (RS)for Multi-Unites Area. Comes WITH Appliances also Newer Furnace and Hot WATER tank and a garage for storage. THERE IS New Duplex construction is on a similar lot, just steps away. Close to transit, schools, shopping and football Stadium. Long time owner. CITY-ZONED as- Small Scale Res.(RS)

Built in 1929

**Exterior** 

Exterior Concrete, Stucco

Exterior Features Back Lane, Flat Site, Fruit

Transportation, Schools, Sho

Lot Description CITY BACK LANE
Roof Asphalt Shingles
Construction Concrete, Stucco
Foundation Concrete Perimeter