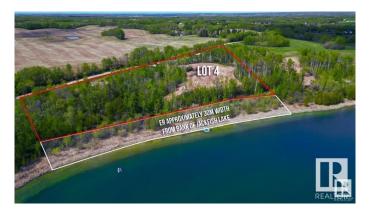

### \$848,000

0 Bedroom, 0.00 Bathroom, Rural on 4.79 Acres

Jackfish Lake, Rural Parkland County, AB

Discover the ultimate lakefront lifestyle with Lot 4 at Jackfish lake, just 45 minutes from downtown Edmonton and only 20 minutes from Spruce Grove. This 4.79+/- acre lot features an impressive 600 feet of shoreline, offering stunning views and unmatched access to the lake. The quick drop-off in water depth allows for a shorter dock for quick and easy lake access. The lot's natural landscape, surrounded by mature trees, creates a private and peaceful setting ideal for relaxation and recreation. With power and gas at the property line, this lot is ready for your custom lakefront home or vacation retreat. Enjoy year-round activities right outside your door! Lot is partially cleared making it easier for immediate use.

## Exterior

Exterior Features Boating, Lake Access Property, Lake View, Park/Reserve, Private Setting, Recreation Use, River Valley View, Treed Lot, Waterfront Property