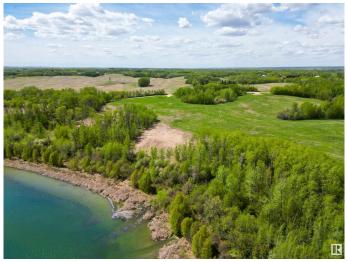

### \$698,000

0 Bedroom, 0.00 Bathroom, Rural on 5.40 Acres

Jackfish Lake, Rural Parkland County, AB

Build your dream lakefront estate on south-facing Lot 2 at Jackfish Lake, located just 45 minutes from downtown Edmonton and only 20 minutes from Spruce Grove. This 5.4+/- acre lot features 285 feet of pristine shoreline, perfect for swimming, fishing, and boating. The quick drop-off in water depth allows for a shorter dock, giving you easy and direct lake access. The natural landscape offers a peaceful setting, surrounded by mature trees for privacy. With power and gas at the property line. Don't miss this rare opportunity to own lakefront property in one of Alberta's most sought-after locations!

### Exterior

Exterior Features Boating, Lake Access Property, Lake View, Park/Reserve, Private Setting, Recreation Use, River View, Treed Lot, Waterfront Property