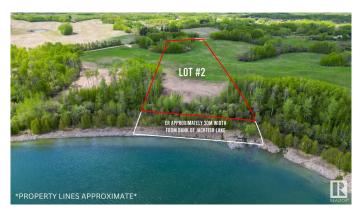

### \$698,000

0 Bedroom, 0.00 Bathroom, Rural on 5.40 Acres

Jackfish Lake, Rural Parkland County, AB

Build your dream lakefront estate on south-facing Lot 2 at Jackfish Lake, located just 45 minutes from downtown Edmonton and only 20 minutes from Spruce Grove. This 5.4+/- acre lot features 285 feet of pristine shoreline, perfect for swimming, fishing, and boating. The quick drop-off in water depth allows for a shorter dock, giving you easy and direct lake access. The natural landscape offers a peaceful setting, surrounded by mature trees for privacy. With power and gas at the property line. Don't miss this rare opportunity to own lakefront property in one of Alberta's most sought-after locations!

### Exterior

Exterior Features Boating, Lake Access Property, Lake View, Park/Reserve, Private Setting, Recreation Use, River View, Treed Lot, Waterfront Property