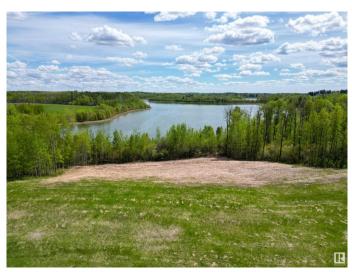

### \$698,000

0 Bedroom, 0.00 Bathroom, Rural on 5.40 Acres

Jackfish Lake, Rural Parkland County, AB

Build your dream lakefront estate on south-facing Lot 2 at Jackfish Lake, located just 45 minutes from downtown Edmonton and only 20 minutes from Spruce Grove. This 5.4+/- acre lot features 285 feet of pristine shoreline, perfect for swimming, fishing, and boating. The quick drop-off in water depth allows for a shorter dock, giving you easy and direct lake access. The natural landscape offers a peaceful setting, surrounded by mature trees for privacy. With power and gas at the property line. Don't miss this rare opportunity to own lakefront property in one of Alberta's most sought-after locations!

### Exterior

Exterior Features Boating, Lake Access Property, Lake View, Park/Reserve, Private Setting, Recreation Use, River View, Treed Lot, Waterfront Property