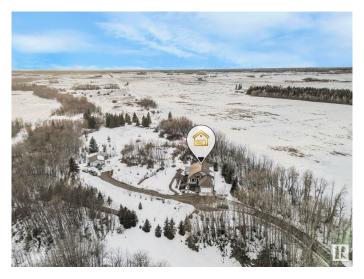

#### \$827,500

4 Bedroom, 3.00 Bathroom, 1,611 sqft Rural on 4.94 Acres

None, Rural Leduc County, AB

Welcome to this beautiful 4-bedroom, 3-bathroom hillside bungalow, built by Homexx in 2006, offering 1610.97 sq/ft of thoughtfully designed living space. Located on 4.94 acres in Leduc County, this home features an open concept layout with vaulted ceilings, oak cabinets, and matching trim throughout the home. Enjoy the peaceful ambiance with your very own fish pond and the convenience of a 3500-gallon cistern. New quartz countertops in kitchen and bathroom. The fully finished walkout basement boasts a huge family room, ideal for relaxation or entertaining. This property also includes both a double attached garage and a double detached garage for all your storage needs. Just 18 minutes from the Anthony Henday, you'II enjoy the perfect blend of privacy and accessibility. This stunning property could be yours!

# **Community Information**

Address 50240 Rge Rd 225
Area Rural Leduc County

Subdivision None

City Rural Leduc County

County ALBERTA

Province AB

Postal Code T0B 3M1

## **Exterior**

Exterior Wood

Exterior Features Fruit Trees/Shrubs, Hillside, Stream/Pond, Treed Lot

Construction Wood

Foundation Concrete Perimeter