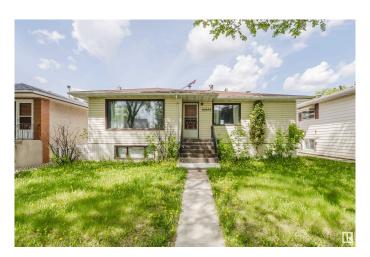

## \$659,000

7 Bedroom, 2.00 Bathroom, 1,369 sqft Single Family on 0.00 Acres

Queen Alexandra, Edmonton, AB

Attention investors, builders and developers! SOLID 3+3 bedrooms, 2 full baths raised bungalow home on a lovely 49.2'X131.8' RM h16 (RA7) lot! Main floor has laminate flooring, a large living room, a good sized kitchen, 3 large bedrooms and a 4pc main bath. Bright basement has a second kitchen, 3 more bedrooms and a 3 pc bath. Two furnaces and Two electric meters. Oversized double detached garage in a decent condition.

## **Essential Information**

MLS® # E4425802 Price \$659,000

Bedrooms 7

Bathrooms 2.00

Full Baths 2

Square Footage 1,369 Acres 0.00 Year Built 1957

Type Single Family

Sub-Type Detached Single Family

Style Raised Bungalow

Status Active