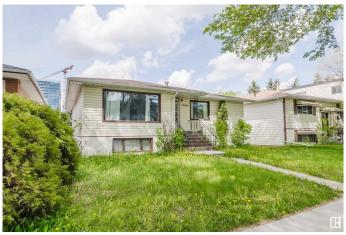

## \$659,000

7 Bedroom, 2.00 Bathroom, 1,369 sqft Single Family on 0.00 Acres

Queen Alexandra, Edmonton, AB

Attention investors, builders and developers! SOLID 3+3 bedrooms, 2 full baths raised bungalow home on a lovely 49.2'X131.8' RM h16 (RA7) lot! Main floor has laminate flooring, a large living room, a good sized kitchen, 3 large bedrooms and a 4pc main bath. Bright basement has a second kitchen, 3 more bedrooms and a 3 pc bath. Two furnaces and Two electric meters. Oversized double detached garage in a decent condition.

## **Essential Information**

MLS® # E4425802 Price \$659,000

Bedrooms 7

Bathrooms 2.00

Full Baths 2

Square Footage 1,369 Acres 0.00 Year Built 1957

Type Single Family

Sub-Type Detached Single Family

Style Raised Bungalow

Status Active