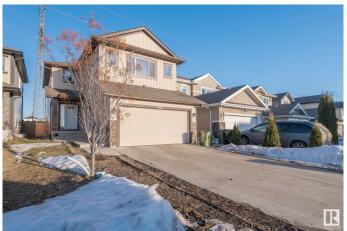

# \$599,900 - 1735 28 Street, Edmonton

MLS® #E4425795

### \$599.900

4 Bedroom, 3.50 Bathroom, 1,883 sqft Single Family on 0.00 Acres

Laurel, Edmonton, AB

Welcome to this beautiful house backing to GREEN SPACE. FULLY FINISHED BASEMENT WITH SECOND KITCHEN AND SEPARATE ENTRANCE TO BASEMENT through garage. On main floor you will get nice open kitchen, Living room, Dinning area and huge patio door. On top floor you will get bonus room, 2 bedrooms and full bath. Master bedroom with its own 4pc ensuite. FULLY FINISHED BASEMENT has SEPARATE ENTRANCE through garage. 2nd Kitchen in basement, full bath, 1 bedroom and den. Fully landscaped and backing to green space. Close to walking trails, schools, shopping, Anthony henday drive and whitemud drive. A Must see!