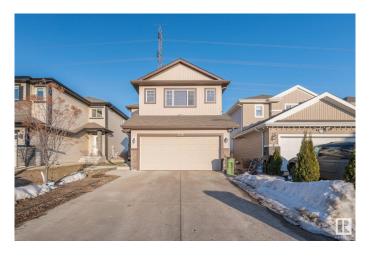

# \$599,900 - 1735 28 Street, Edmonton

MLS® #E4425795

### \$599.900

4 Bedroom, 3.50 Bathroom, 1,883 sqft Single Family on 0.00 Acres

Laurel, Edmonton, AB

Welcome to this beautiful house backing to GREEN SPACE. FULLY FINISHED BASEMENT WITH SECOND KITCHEN AND SEPARATE ENTRANCE TO BASEMENT through garage. On main floor you will get nice open kitchen, Living room, Dinning area and huge patio door. On top floor you will get bonus room, 2 bedrooms and full bath. Master bedroom with its own 4pc ensuite. FULLY FINISHED BASEMENT has SEPARATE ENTRANCE through garage. 2nd Kitchen in basement, full bath, 1 bedroom and den. Fully landscaped and backing to green space. Close to walking trails, schools, shopping, Anthony henday drive and whitemud drive. A Must see!