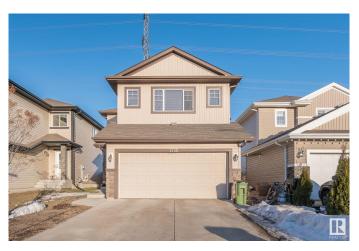

# \$599,900 - 1735 28 Street, Edmonton

MLS® #E4425795

### \$599.900

4 Bedroom, 3.50 Bathroom, 1,883 sqft Single Family on 0.00 Acres

Laurel, Edmonton, AB

Welcome to this beautiful house backing to GREEN SPACE. FULLY FINISHED BASEMENT WITH SECOND KITCHEN AND SEPARATE ENTRANCE TO BASEMENT through garage. On main floor you will get nice open kitchen, Living room, Dinning area and huge patio door. On top floor you will get bonus room, 2 bedrooms and full bath. Master bedroom with its own 4pc ensuite. FULLY FINISHED BASEMENT has SEPARATE ENTRANCE through garage. 2nd Kitchen in basement, full bath, 1 bedroom and den. Fully landscaped and backing to green space. Close to walking trails, schools, shopping, Anthony henday drive and whitemud drive. A Must see!