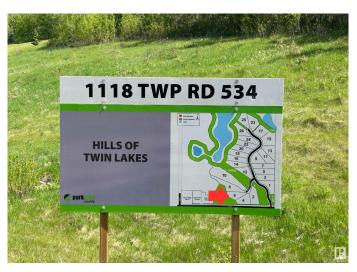

## **Community Information**

Address 6 1118 Twp Rd 534

Area Rural Parkland County

Subdivision Hills Of Twin Lakes

City Rural Parkland County

County ALBERTA

Province AB

Postal Code T7Y 0B6

### **Additional Information**

Date Listed March 14th, 2025

Days on Market 49

Zoning Zone 70

DATA IS DEEMED RELIABLE BUT IS NOT GUARANTEED ACCURATE BY THE REALTORS® ASSOCIATION OF EDMONTON. COPYRIGHT 2025 BY THE REALTORS® ASSOCIATION OF EDMONTON. ALL RIGHTS RESERVED. Trademarks are owned or controlled by the Canadian Real Estate Association (CREA) and identify real estate professionals who are members of CREA (REALTOR®, REALTORS®) and/or the quality of services they provide (MLS®, Multiple Listing Service®)