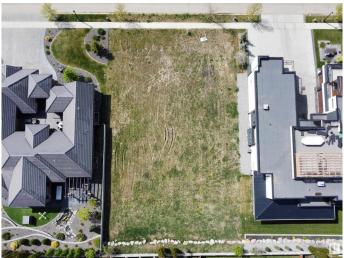

# \$1,100,000 - 21 Windermere Drive, Edmonton

MLS® #E4425686

\$1,100,000

0 Bedroom, 0.00 Bathroom, Single Family on 0.00 Acres

Windermere, Edmonton, AB

Build Your Dream Home on Prestigious Windermere Drive â€" Vacant Vastu-Compliant Lot! An incredible opportunity to secure a Vastu-compliant 93.7' x 157.5' vacant lot on one of Edmonton's most sought-after streets â€" Windermere Drive. This rare offering is perfectly suited for those looking to design and build a custom luxury home with the builder of their choice. With potential to accommodate a residence between 7,000 â€" 8,000 sqft, this expansive lot offers limitless possibilities to create an estate that truly reflects your lifestyle and vision. Existing plans include options for a 5,100 sqft layout and a 6,642 sqft design that incorporates garage and covered deck space. Surrounded by prestigious golf courses, scenic river valley trails, and just minutes from top-rated schools, shopping, and amenities, this is one of the last remaining opportunities to build in this exclusive Windermere community. Don't miss your chance to create a timeless home that blends luxury, location, and Vastu principles.

## **Community Information**

Address 21 Windermere Drive

Area Edmonton
Subdivision Windermere
City Edmonton

County ALBERTA

Province AB

Postal Code T6W 0S2