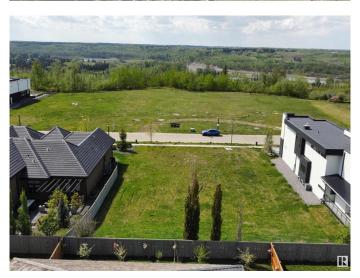

# \$1,100,000 - 21 Windermere Drive, Edmonton

MLS® #E4425686

\$1,100,000

0 Bedroom, 0.00 Bathroom, Single Family on 0.00 Acres

Windermere, Edmonton, AB

Build Your Dream Home on Prestigious Windermere Drive â€" Vacant Vastu-Compliant Lot! An incredible opportunity to secure a Vastu-compliant 93.7' x 157.5' vacant lot on one of Edmonton's most sought-after streets â€" Windermere Drive. This rare offering is perfectly suited for those looking to design and build a custom luxury home with the builder of their choice. With potential to accommodate a residence between 7,000 â€" 8,000 sqft, this expansive lot offers limitless possibilities to create an estate that truly reflects your lifestyle and vision. Existing plans include options for a 5,100 sqft layout and a 6,642 sqft design that incorporates garage and covered deck space. Surrounded by prestigious golf courses, scenic river valley trails, and just minutes from top-rated schools, shopping, and amenities, this is one of the last remaining opportunities to build in this exclusive Windermere community. Don't miss your chance to create a timeless home that blends luxury, location, and Vastu principles.

## **Community Information**

Address 21 Windermere Drive

Area Edmonton
Subdivision Windermere
City Edmonton

County ALBERTA

Province AB

Postal Code T6W 0S2