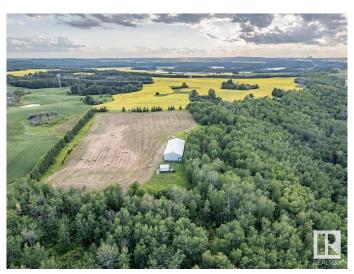

### \$799,000

0 Bedroom, 0.00 Bathroom, Rural on 158.00 Acres

None, Rural Leduc County, AB

158 Acres Zoned (NSRV) North
Saskatchewan River Valley. Fully Developed
30'x46' insulated shop powered by a generator
for lights and propane for heat. Open Faced
Shelters on either side of the shop. It is
Estimated that an inventory of 220,000+/- tons
of gravel is under ground. Some farmland as
well. Alta Link Revenue of \$3000+/- per year.
Located at Range Road 31 and Twp Road
512A.

### **Exterior**

Exterior Features Private Setting, Treed Lot, See Remarks