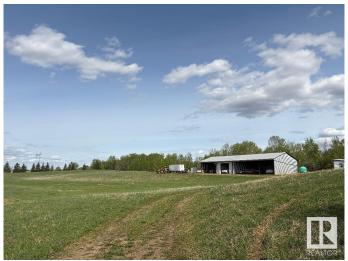

### \$799,000

0 Bedroom, 0.00 Bathroom, Rural on 158.00 Acres

None, Rural Leduc County, AB

158 Acres Zoned (NSRV) North
Saskatchewan River Valley. Fully Developed
30'x46' insulated shop powered by a generator
for lights and propane for heat. Open Faced
Shelters on either side of the shop. It is
Estimated that an inventory of 220,000+/- tons
of gravel is under ground. Some farmland as
well. Alta Link Revenue of \$3000+/- per year.
Located at Range Road 31 and Twp Road
512A.