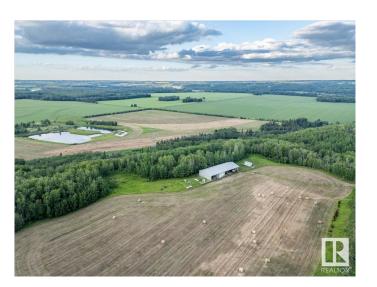

### \$799,000

0 Bedroom, 0.00 Bathroom, Rural on 158.00 Acres

None, Rural Leduc County, AB

158 Acres Zoned (NSRV) North
Saskatchewan River Valley. Fully Developed
30'x46' insulated shop powered by a generator
for lights and propane for heat. Open Faced
Shelters on either side of the shop. It is
Estimated that an inventory of 220,000+/- tons
of gravel is under ground. Some farmland as
well. Alta Link Revenue of \$3000+/- per year.
Located at Range Road 31 and Twp Road
512A.

### **Exterior**

Exterior Features Private Setting, Treed Lot, See Remarks