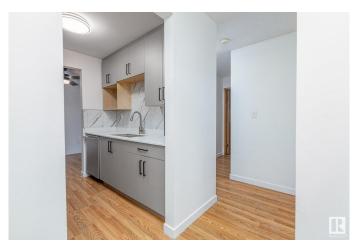

## \$129,500

1 Bedroom, 1.00 Bathroom, 652 sqft Condo / Townhouse on 0.00 Acres

Pollard Meadows, Edmonton, AB

RENOVATED! 1 Bed 1 bath with QUARTZ countertops, new stainless steel appliances, a completely redone bathroom including a new tub and surround. Overlooking a quiet street, with mature trees you'll love the peace and sunlight from your large east facing patio.

Other unit perks include a large storage room, vinyl windows and new ceiling height kitchen cabinets! Condo complex perks include LOW CONDO FEES, an Elevator, same floor laundry, one ENERGIZED Stall, and a security door. Located close to walking trails, a park, Pollard Meadows Elementary school, and a short drive to Millwoods Transit Centre!

Amenities On Street Parking, Deck, Intercom, No Animal Home, No Smoking

Home, Parking-Plug-Ins, Parking-Visitor, Security Door,

Storage-In-Suite, Vinyl Windows

Parking Stall

Interior

Appliances Dishwasher-Built-In, Hood Fan, Refrigerator, Stove-Electric, Window