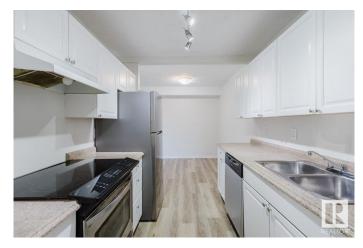

### \$125,000

2 Bedroom, 1.00 Bathroom, 786 sqft Condo / Townhouse on 0.00 Acres

Daly Grove, Edmonton, AB

RENOVATED! NEW APPLIANCES! SOUTH FACING! Welcome to this charming main level 2 bedroom 1 bath unit, located just across from the Laurel neighbourhood. Step inside to NEW flooring and paint throughout. The updated kitchen features a BRAND NEW fridge and dishwasher, plus space for a full-sized dining table. The bright, south-facing living area provides ample sunlight through the patio doors, perfect for relaxing. Both bedrooms have new carpeting and south-facing windows, ensuring plenty of natural light. The centrally located, updated bathroom boasts fresh tiles and cabinets. Enjoy your generously sized, south-facing patio on the main floor, creating the feeling of your own small backyard. Additionally there is a large storage room with built-in shelves to keep everything organized! Don't miss out on this fantastic opportunity!

#### Interior

Appliances Dishwasher-Built-In, Refrigerator, Stove-Electric

Heating Baseboard, Natural Gas