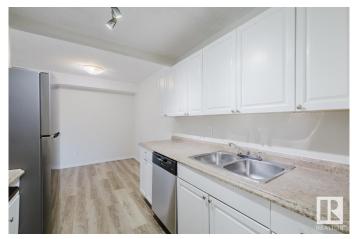

### \$125,000

2 Bedroom, 1.00 Bathroom, 786 sqft Condo / Townhouse on 0.00 Acres

Daly Grove, Edmonton, AB

RENOVATED! NEW APPLIANCES! SOUTH FACING! Welcome to this charming main level 2 bedroom 1 bath unit, located just across from the Laurel neighbourhood. Step inside to NEW flooring and paint throughout. The updated kitchen features a BRAND NEW fridge and dishwasher, plus space for a full-sized dining table. The bright, south-facing living area provides ample sunlight through the patio doors, perfect for relaxing. Both bedrooms have new carpeting and south-facing windows, ensuring plenty of natural light. The centrally located, updated bathroom boasts fresh tiles and cabinets. Enjoy your generously sized, south-facing patio on the main floor, creating the feeling of your own small backyard. Additionally there is a large storage room with built-in shelves to keep everything organized! Don't miss out on this fantastic opportunity!

#### Interior

Appliances Dishwasher-Built-In, Refrigerator, Stove-Electric

Heating Baseboard, Natural Gas