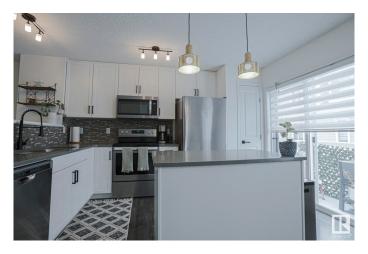

## Interior

Interior Features ensuite bathroom

Appliances Dishwasher-Built-In, Dryer, Garage Control, Garage Opener,

Refrigerator, Stove-Electric, Washer, Microwave Hood Fan-Two

Heating Forced Air-1, Natural Gas