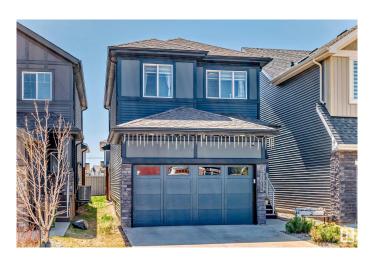

### \$549.900

4 Bedroom, 3.50 Bathroom, 1,518 sqft Single Family on 0.00 Acres

Rosenthal (Edmonton), Edmonton, AB

This two-storey detached single family home is located in the community of Rosenthal, West Side of Edmonton. Perfect for the families that needs spacious place, comfort and convenience. It offers 3 Bed Rooms in the upper level. Fully Finished Basement with 1 bed room and separate entrance. You can maximize the living room with a large dining area and a large living room for the family. Main floor is an open concept. The place is surrounded with Shopping Centre, Casino and Malls for your convenience. Only 10-15 minutes drive to West Edmonton Mall and Misericordia Hospital.

## **Essential Information**

MLS® # E4424966 Price \$549,900

Bedrooms 4

Bathrooms 3.50

Full Baths 3

Half Baths 1

Square Footage 1,518 Acres 0.00

Year Built 2020

Type Single Family

Sub-Type Detached Single Family

Style 2 Storey
Status Active