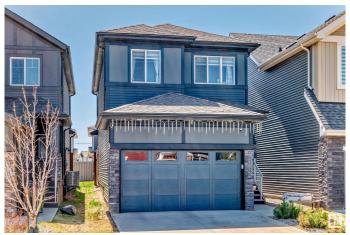

### \$549.900

4 Bedroom, 3.50 Bathroom, 1,518 sqft Single Family on 0.00 Acres

Rosenthal (Edmonton), Edmonton, AB

This two-storey detached single family home is located in the community of Rosenthal, West Side of Edmonton. Perfect for the families that needs spacious place, comfort and convenience. It offers 3 Bed Rooms in the upper level. Fully Finished Basement with 1 bed room and separate entrance. You can maximize the living room with a large dining area and a large living room for the family. Main floor is an open concept. The place is surrounded with Shopping Centre, Casino and Malls for your convenience. Only 10-15 minutes drive to West Edmonton Mall and Misericordia Hospital.

## **Essential Information**

MLS® # E4424966 Price \$549,900

Bedrooms 4

Bathrooms 3.50

Full Baths 3

Half Baths 1

Square Footage 1,518 Acres 0.00

Year Built 2020

Type Single Family

Sub-Type Detached Single Family

Style 2 Storey
Status Active