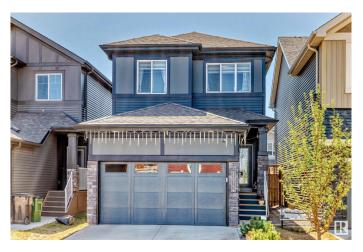

### \$549.900

4 Bedroom, 3.50 Bathroom, 1,518 sqft Single Family on 0.00 Acres

Rosenthal (Edmonton), Edmonton, AB

This two-storey detached single family home is located in the community of Rosenthal, West Side of Edmonton. Perfect for the families that needs spacious place, comfort and convenience. It offers 3 Bed Rooms in the upper level. Fully Finished Basement with 1 bed room and separate entrance. You can maximize the living room with a large dining area and a large living room for the family. Main floor is an open concept. The place is surrounded with Shopping Centre, Casino and Malls for your convenience. Only 10-15 minutes drive to West Edmonton Mall and Misericordia Hospital.

## **Essential Information**

MLS® # E4424966 Price \$549,900

Bedrooms 4

Bathrooms 3.50

Full Baths 3

Half Baths 1

Square Footage 1,518 Acres 0.00

Year Built 2020

Type Single Family

Sub-Type Detached Single Family

Style 2 Storey
Status Active